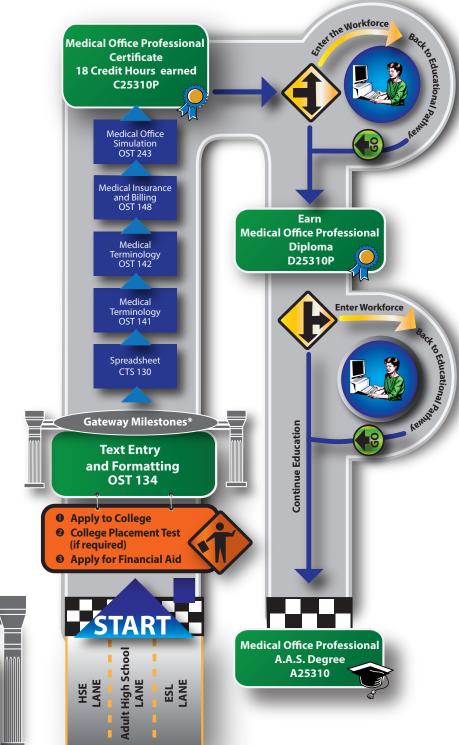

## Medical Office Professional CERTIFICATE PROGRAMS

# Medical Office Administration (A25310) Certificate (Online) Medical Office Professional (C25310P) PROGRAM PLANNING GUIDE

Date Created: Fall 2017

\*\*\* This certificate will require the students to demonstrate that they are ready to enter a college level reading/English course - DRE 098 \*\*

### **Curriculum By Semester**

|        |     |                         | Hours Per Week |     |         |  |  |  |
|--------|-----|-------------------------|----------------|-----|---------|--|--|--|
|        |     |                         | Class          | Lab | Credits |  |  |  |
| FALL 1 |     |                         |                |     |         |  |  |  |
| OST    | 141 | Med Office Terms I      | 3              | 0   | 3       |  |  |  |
| OST    | 148 | Medical Ins & Billing   | 3              | 0   | 3       |  |  |  |
| OST    | 134 | Text Entry & Formatting | 2              | 2   | 3       |  |  |  |
|        |     |                         |                | ·   |         |  |  |  |

| SP 1 |     |                       |   |   |   |  |  |  |  |
|------|-----|-----------------------|---|---|---|--|--|--|--|
| OST  | 142 | Med Office Terms II   | 3 | 0 | 3 |  |  |  |  |
| CTS  | 130 | Spreadsheet           | 2 | 2 | 3 |  |  |  |  |
| OST  | 243 | Med Office Simulation | 2 | 2 | 3 |  |  |  |  |

**GRADUATION REQUIREMENT** 

**Credit Hours** 18