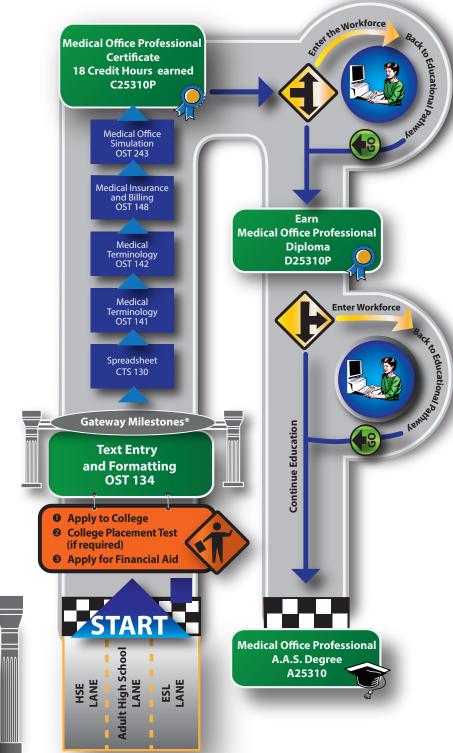

### Medical Office Professional

Become qualified for jobs requiring medical terminology, and an Electronic Health Records certification. This pathway also prepares you to work in a medical billing capacity. Earning an AAS degree further develops your skills in medical office procedures and tasks, software applications, records management, and problem solving.

## Medical Office Professional CERTIFICATE PROGRAMS

# Medical Office Administration (A25310) Certificate (Online) Medical Office Professional (C25310P) PROGRAM PLANNING GUIDE

Date Created: Fall 2017

\*\*\* This certificate will require the students to demonstrate that they are ready to enter a college level reading/English course - DRE 098 \*\*

### **Curriculum By Semester**

|        |     |                         | Hours Per Week |     |         |  |  |  |
|--------|-----|-------------------------|----------------|-----|---------|--|--|--|
|        |     |                         | Class          | Lab | Credits |  |  |  |
| FALL 1 |     |                         |                |     |         |  |  |  |
| OST    | 141 | Med Office Terms I      | 3              | 0   | 3       |  |  |  |
| OST    | 148 | Medical Ins & Billing   | 3              | 0   | 3       |  |  |  |
| OST    | 134 | Text Entry & Formatting | 2              | 2   | 3       |  |  |  |
|        |     |                         |                | ·   |         |  |  |  |

| SP 1 |     |                       |   |   |   |  |  |  |  |
|------|-----|-----------------------|---|---|---|--|--|--|--|
| OST  | 142 | Med Office Terms II   | 3 | 0 | 3 |  |  |  |  |
| CTS  | 130 | Spreadsheet           | 2 | 2 | 3 |  |  |  |  |
| OST  | 243 | Med Office Simulation | 2 | 2 | 3 |  |  |  |  |

**GRADUATION REQUIREMENT** 

**Credit Hours** 18