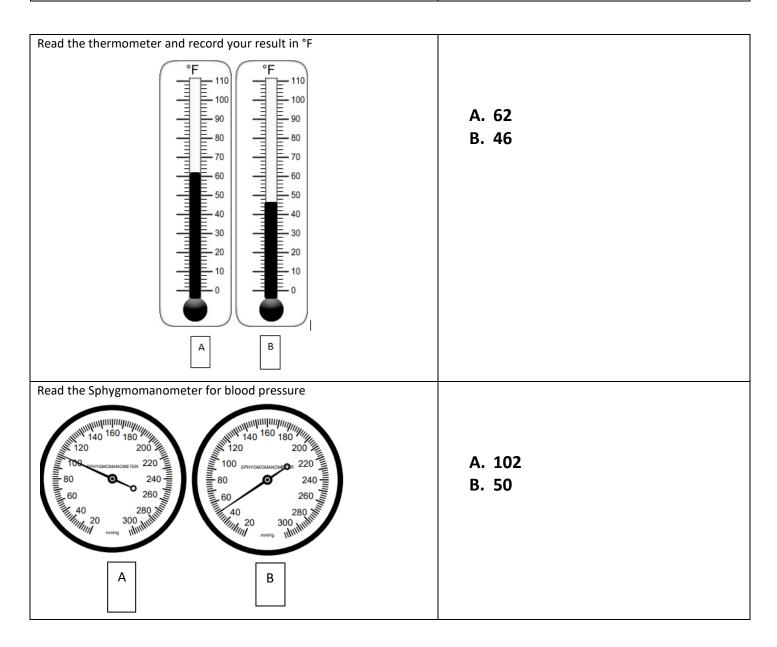

## Medical Assisting – Basic Math Skills Review

| Name:                   | Date:                                  | Score: |
|-------------------------|----------------------------------------|--------|
|                         | Question                               | Answer |
| Reduce the fraction: 1  | 0/14                                   |        |
| Reduce the fraction: 2  | /10                                    |        |
| Reduce the fraction: 5  | /15                                    |        |
| Read the ruler to the r | nearest ¼ inch                         |        |
|                         |                                        |        |
| Read the ruler to the r | nearest ¼ inch                         |        |
|                         |                                        |        |
| the apprentice doc+ o   | 2 3 4 5 6                              |        |
| Convert 52 inches to f  | t and inches                           |        |
| On the graph, mark the  | e spot that represents x = 3 and y = 4 |        |

## Medical Assisting – Basic Math Skills Review

| Question                                                          | Answer    |
|-------------------------------------------------------------------|-----------|
| Reduce the fraction: 10/14                                        | 5/7       |
| Reduce the fraction: 2/10                                         | 1/5       |
| Reduce the fraction: 5/15                                         | 1/3       |
| Read the ruler to the nearest ¼ inch                              | 5         |
|                                                                   |           |
|                                                                   |           |
| Read the ruler to the nearest ¼ inch                              | 1 ½       |
| 0 1 2 3 4 5 6                                                     |           |
| Record the result in inches                                       | 4 3/4     |
|                                                                   |           |
|                                                                   |           |
| 1 2 3 4 5 6                                                       |           |
| the apprentice www.TheApprenticeDoctor.com the apprentice doc+ or |           |
| Control                                                           |           |
| (2) 7 S S S S D TO TT TS TS TS TS TS                              |           |
| Convert 52 inches to ft and inches                                | 4 ft 4 in |
| convert 32 mones to 10 and mones                                  | 7107111   |
| On the graph, mark the spot that represents x = 3 and y = 4       |           |
| 61                                                                |           |
|                                                                   |           |
| - 5                                                               |           |
| 4                                                                 |           |
| sixe - X                                                          |           |
|                                                                   |           |
| 2                                                                 |           |
| -1                                                                |           |
|                                                                   |           |
| 0 1 2 3 4 5 6                                                     |           |
| x- axis                                                           |           |