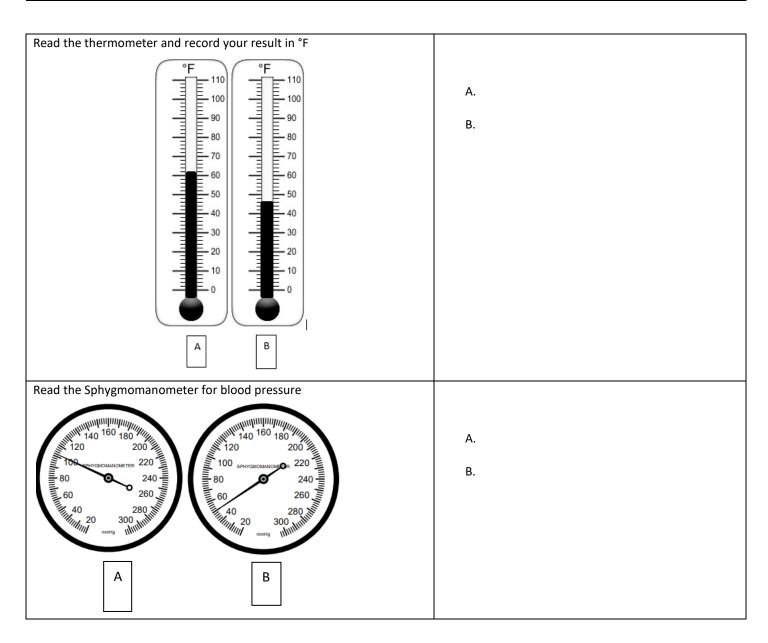

## Medical Assisting – Basic Math Skills Review

| Name:                   | Date:                                  | Score: |
|-------------------------|----------------------------------------|--------|
|                         | Question                               | Answer |
| Reduce the fraction: 1  | 0/14                                   |        |
| Reduce the fraction: 2  | /10                                    |        |
| Reduce the fraction: 5  | /15                                    |        |
| Read the ruler to the r | nearest ¼ inch                         |        |
|                         |                                        |        |
| Read the ruler to the r | nearest ¼ inch                         |        |
|                         |                                        |        |
| the apprentice doc+ o   | 2 3 4 5 6                              |        |
| Convert 52 inches to f  | t and inches                           |        |
| On the graph, mark the  | e spot that represents x = 3 and y = 4 |        |

## Medical Assisting – Basic Math Skills Review

| Question                                                          | Answer    |
|-------------------------------------------------------------------|-----------|
| Reduce the fraction: 10/14                                        | 5/7       |
| Reduce the fraction: 2/10                                         | 1/5       |
| Reduce the fraction: 5/15                                         | 1/3       |
| Read the ruler to the nearest ¼ inch                              | 5         |
|                                                                   |           |
|                                                                   |           |
| Read the ruler to the nearest ¼ inch                              | 1 ½       |
| 0 1 2 3 4 5 6                                                     |           |
| Record the result in inches                                       | 4 3/4     |
|                                                                   |           |
|                                                                   |           |
| 1 2 3 4 5 6                                                       |           |
| the apprentice www.TheApprenticeDoctor.com the apprentice doc+ or |           |
| Control                                                           |           |
| (2) 7 S S S S D TO TT TS TS TS TS TS                              |           |
| Convert 52 inches to ft and inches                                | 4 ft 4 in |
| convert 32 mones to 10 and mones                                  | 7107111   |
| On the graph, mark the spot that represents x = 3 and y = 4       |           |
| 61                                                                |           |
|                                                                   |           |
| - 5                                                               |           |
| 4                                                                 |           |
| sixe - X                                                          |           |
|                                                                   |           |
| 2                                                                 |           |
| -1                                                                |           |
|                                                                   |           |
| 0 1 2 3 4 5 6                                                     |           |
| x- axis                                                           |           |