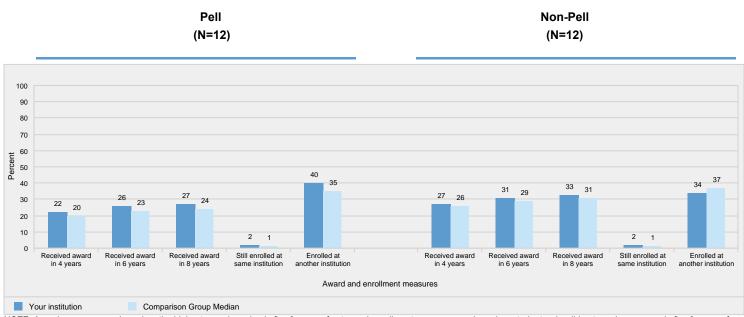

eceived after 8 years of entry and enrollment measures are based on students who did not receive an award after 8 years of entry. Student cohorts (i.e., First-time, full-time; First-time, part-time; Non-first-time, full-time; and Non-first-time, part-time) are degree/certificate-seeking undergraduate students who entered the institution between July 1, 2012-June 30, 2013. Pell recipients are students with demonstrated financial need. For more details, see the Methodological Notes. N is the number of institutions in the comparison group. Medians are not reported for comparison groups with less than three values. SOURCE: U.S. Department of Education, National Center for Education Statistics, Integrated Postsecondary Education Data System (IPEDS): Winter 2020-21, Outcome Measures component.



NOTE: Award measures are based on the highest award received after 8 years of entry and enrollment measures are based on students who did not receive an award after 8 years of entry. Student cohorts (i.e., First-time, full-time; First-time, part-time; Non-first-time, full-time; and Non-first-time, part-time) are degree/certificate-seeking undergraduate students who entered the institution between July 1, 2012-June 30, 2013. Pell recipients are students with demonstrated financial need. For more details, see the Methodological Notes. N is the number of institutions in the comparison group. Medians are not reported for comparison groups with less than three values.

SOURCE: U.S. Department of Education, National Center for Education Statistics, Integrated Postsecondary Education Data Syste