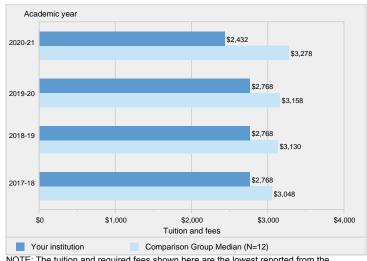

20 30 40 50 60 70 80 90 100 Percent Your institution Comparison Group Median (N=12)

NOTE: N is the number of institutions in the comparison group. SOURCE: U.S. Department of Education, National Center for Education Statistics, Integrated Postsecondary Education Data System (IPEDS): Fall 2020, 12-month Enrollment component.

## Figure 5. Number of subbaccalaureate degrees and certificates awarded, by level: 2019-20



NOTE: N is the number of institutions in the comparison group. SOURCE: U.S. Department of Education, National Center for Education Statistics, Integrated Postsecondary Education Data System (IPEDS): Fall 2020, Completions component.

## Figure 6. Tuition and required fees for full-time, first-time degree/certificate-seeking undergraduates: Academic years 2017-18 to 2020-21



NOTE: The tuition and required fees shown here are the lowest reported from the categories of in-district, in-state, and out-of-state. N is the number of institutions in the comparison group.

SOURCE: U.S. Department of Education, National Center for Education Statistics, Integrated Postsecondary Education Data System (IPEDS): Fall 2020, Institutional Characteristics component.

# Figure 7. Average net price of attendance for full-time, first-time degree/certificate-seeking undergraduate students, who were awarded grant or scholarship aid: 2017-18 to 2019-20



NOTE: Average net price is for full-time, first-time degree/certificate-seeking undergraduate students and is generated by subtracting the average amount of federal, state/local government, and institutional grant and scholarship