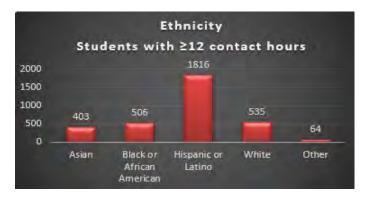

| 40,672                         | 100.0%                 | 56,536                 | 100.0%                 | 34,716                 | 100.0%                 | 30,854                 | 100.0%                 |                     |  |  |

\*Hispanics may be of any race, thus are included in applicable race categories.



1. Informer Archived Enrollment Data(2017-2021)

Source:

2. U.S. Census Bureau Wake County Quick Facts - https://www.census.gov/quickfacts/fact/table/wakecountynorthcarolina/PST045221

### Are Students Enrolling?



**Periods of Participation** 



### Are Students Attending?



### Are Students Graduating?



### Are Students Achieving Measurable Skill Gains?



Are Students being Post-Tested?



### Demographics: 2019-21 Enrollment by Program



### Ethnicity



# **STUDENT SERVICES**

|               | In State        | Tuition                    | Out of Sta      | te Tuition                 |
|---------------|-----------------|----------------------------|-----------------|----------------------------|
| Academic Year | One credit hour | 16 or more<br>credit hours | One credit hour | 16 or more<br>credit hours |
| 2005-2006     | \$39.5          | \$632                      | \$219.5         | \$3,512                    |
| 2006-2007     | \$39.5          | \$632                      | \$219.5         | \$3,512                    |
| 2007-2008     | \$42.0          | \$672                      | \$233.3         | \$3,733                    |
| 2008-2009     | \$42.0          | \$672                      | \$233.3         | \$3,733