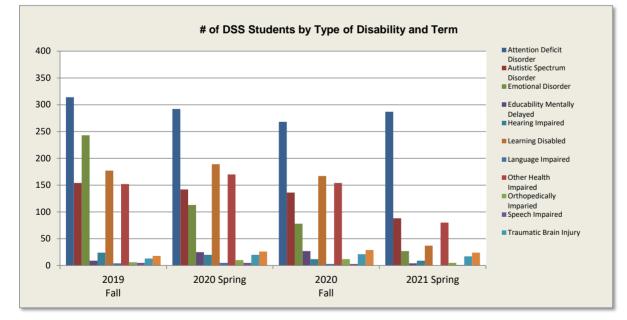

| 11             | 12        | 12             | 13           | 12             | 15           | 15             | 9            | 14             | 13           | 20             | 21           | 17             |
| Vision Impaired                                        | 27        | 24             | 19        | 21             | 23           | 24             | 30           | 30             | 24           | 21             | 18           | 26             | 29           | 24             |
| Total Active                                           | 906       | 800            | 884       | 892            | 1268         | 1199           | 1183         | 1153           | 1137         | 1101           | 1119         | 1017           | 910          | 579            |

Source: DSS Department; 11/10/2021



# Wake Technical Community College Disabilities Support Services (DSS) Statistics

|                                                                          | Summer<br>2018  | Fall 2018   | Spring<br>2019 | Summer<br>2019 | Fall<br>2019 | Spring 2020 | Summer<br>2020 | Fall<br>2020 | Spring<br>2021 |
|--------------------------------------------------------------------------|-----------------|-------------|----------------|----------------|--------------|-------------|----------------|--------------|----------------|
| Archived                                                                 | 474             | 667         | 645            | 309            | 704          | 623         | 412            | 712          | 641            |
| Active