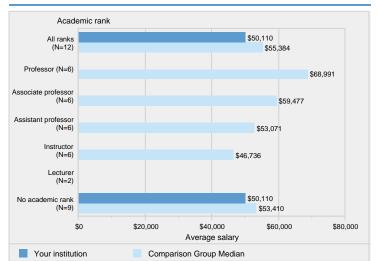

URCE: U.S. Department of Education, National Center for Education Statistics, Integrated Postsecondary Education Data System (IPEDS): Fall 2020, 12-month Enrollment component and Spring 2021, Finance component.

## Figure 21. Full-time equivalent staff, by occupational category: Fall 2020



Comparison Group Median (N=12)

NOTE: Graduate assistants are not included. For calculation details, see the Methodological Notes. N is the number of institutions in the comparison group. SOURCE: U.S. Department of Education, National Center for Education Statistics, Integrated Postsecondary Education Data System (IPEDS): Spring 2021, Human Resources component.

Figure 22. Average salaries of full-time instructional non-medical staff equated to 9-months worked, by academic rank: Academic year 2020-21



NOTE: See Methodology Notes for more details on average salary. N is the number of institutions in the comparison group. Medians are not reported for comparison groups with less than three values.

SOURCE: U.S. Department of Education, National Center for Education Statistics, Integrated Postsecondary Education Data System (IPEDS): Spring 2021, Human Resources component.

#### Figure 24. Percent distribution of library expenses, by function: Fiscal Year 2020



NOTE: N is the number of institutions in the comparison group.

SOURCE: U.S. Department of Education, National Center for Education Statistics, Integrated Postsecondary Education Data System (IPEDS): Spring 2021, Academic Libraries component.



٩d



NOTE: N is the number of institutions in the comparison group. SOURCE: U.S. Depa