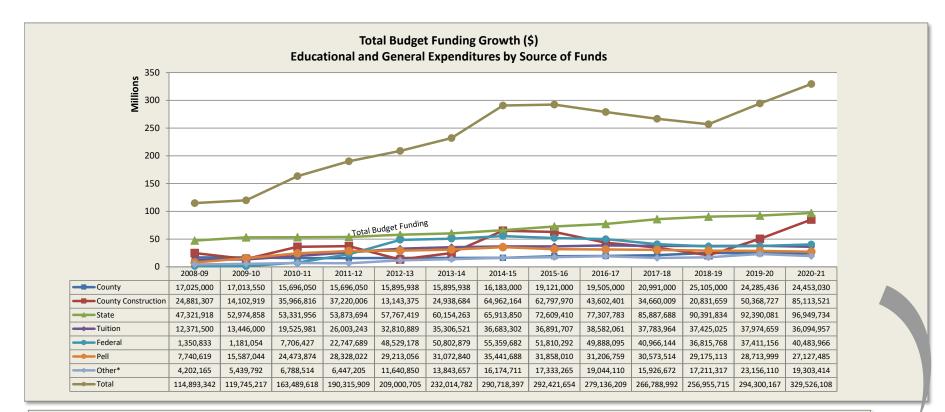

#### Comparison of Annual Budget FTE from 2016-17 to 2021-22 by NC Community College

#### Source: NCCCS Dashboard

| College               | Academic Level | 16-17  | 17-18  | 18-19  | 19-20  | 20-21  | 21-22  | Difference 16-17 to 21-22 |
|-----------------------|----------------|--------|--------|--------|--------|--------|--------|---------------------------|
| James Sprunt CC       | Total          | 1,180  | 1,239  | 1,331  | 1,246  | 1,367  | 1,462  | 19.29%                    |
| South Piedmont CC     | Total          | 2,461  | 2,604  | 2,884  | 2,730  | 3,046  | 2,915  | 15.57%                    |
| Blue Ridge CC         | Total          | 2,080  | 2,135  | 2,341  | 2,355  | 2,596  | 2,453  | 15.21%                    |
| Sampson CC            | Total          | 1,762  | 1,789  | 1,987  | 2,181  | 2,248  | 2,052  | 14.13%                    |
| Fayetteville TCC      | Total          | 11,834 | 12,400 | 13,567 | 13,980 | 14,750 | 13,590 | 12.92%                    |
| Rowan-Cabarrus CC     | Total          | 5,888  | 5,839  | 6,303  | 6,923  | 7,332  | 6,691  | 12.00%                    |
| Coll of The Albemarle | Total          | 2,266  | 2,236  | 2,414  | 2,542  | 2,754  | 2,551  | 11.17%                    |
| Durham TCC            | Total          | 4,503  | 4,644  | 4,960  | 5,038  | 5,296  | 5,018  | 10.26%                    |
| Wake TCC              | Total          | 19,481 | 20,894 | 21,877 | 21,779 | 22,308 | 21,307 | 8.57%                     |
| Mitchell CC           | Total          | 2,558  | 2,684  | 2,832  | 2,742  | 2,827  | 2,751  | 7.02%                     |
| Isothermal CC         | Total          | 1,957  | 1,975  | 2,093  | 2,034  | 2,158  | 2,086  | 6.18%                     |
| Robeson CC            | Total          | 2,778  | 2,750  | 2,946  | 2,707  | 3,298  | 2,959  | 6.12%                     |
| Sandhills CC          | Total          | 3,804  | 3,724  | 4,053  | 4,114  | 4,221  | 3,966  | 4.08%                     |
| Montgomery CC         | Total          | 947    | 929    | 1,060  | 1,021  | 1,106  |        | 3.86%                     |
| Caldwell CC & TI      | Total          | 3,830  | 3,766  | 3,844  | 3,803  | 4,060  | 3,955  | 3.16%                     |
| Catawba Valley CC     | Total          | 4,374  | 4,419  | 4,807  | 4,706  | 4,907  | 4,516  | 3.14%                     |
| Craven CC             | Total          | 2,951  | 2,994  | 3,282  | 3,142  | 3,159  | 3,043  | 3.02%                     |
| Johnston CC           | Total          | 4,045  | 4,000  | 4,188  | 4,153  | 4,396  | 4,167  | 2.93%                     |
| Stanly CC             | Total          | 2,785  | 2,799  | 3,057  | 3,077  | 3,072  | 2,854  | 2.42%                     |
| Rockingham CC         | Total          | 1,743  | 1,664  | 1,851  | 1,811  | 1,923  | 1,784  | 2.30%                     |
| Central Piedmont CC   | Total          | 16,058 | 16,992 | 17,512 | 17,245 | 17,001 | 16,386 |                           |
| Lenoir CC             | Total          | 4,162  | 4,257  | 4,848  | 4,950  | 4,787  | 4,193  | 0.74%                     |
| Cleveland CC          | Total          | 2,912  | 2,940  | 3,159  | 3,076  | 3,268  | 2,897  | -0.52%                    |
| Central Carolina CC   | Total          | 5,413  | 5,316  | 5,659  | 5,417  | 5,993  | 5,374  | -0.73%                    |
| Surry CC              | Total          | 3,187  | 3,176  | 3,342  | 3,251  | 3,429  | 3,163  |                           |
| Davidson-Davie CC     | Total          | 3,806  | 3,729  | 3,781  | 3,707  | 3,799  | 3,777  | -0.77%                    |
| Carteret CC           | Total          | 1,682  | 1,810  | 1,889  | 1,823  | 1,870  | 1,665  | -1.02%                    |
| Pamlico CC            | Total          | 645    | 599    | 688    | 613    | 721    | 636    | -1.42%                    |
| Cape Fear CC          | Total          | 8,610  | 8,578  | 8,518  | 8,162  | 8,669  | 8,483  | -1.50%                    |
| Alamance CC           | Total          | 4,332  | 4,271  | 4,409  | 4,339  | 4,657  | 4,264  |                           |
| Richmond CC           | Total          | 2,834  | 2,919  | 3,168  | 3,161  | 3,160  |        | -2.24%                    |
| Bladen CC             | Total          | 1,374  | 1,368  | 1,428  | 1,452  | 1,485  | 1,337  | -2.77%                    |
| Martin CC             | Total          | 887    | 919    | 927    | 890    | 963    | 858    |                           |
| Brunswick CC          | Total          | 1,848  | 1,787  | 1,934  | 1,936  | 1,992  | 1,783  | -3.65%                    |
| Randolph CC           | Total          | 2,933  | 2,879  | 3,025  | 2,950  | 3,016  | 2,813  |                           |
| Gaston College        | Total          | 4,972  | 4,917  | 5,013  | 4,886  | 5,078  | 4,759  | -4.48%                    |
| Tri-County CC         | Total          | 1,239  | 1,144  | 1,145  | 1,135  | 1,246  |        | -5.54%                    |
| Wilson CC             | Total          | 1,855  | 1,850  | 1,905  | 1,804  | 1,861  | 1,754  | -5.76%                    |
| Pitt CC               | Total          | 8,190  | 8,069  | 8,079  | 7,932  | 8,239  |        |                           |
| Beaufort County CC    | Total          | 1,724  | 1,508  | 1,613  | 1,702  | 1,768  |        |                           |
| Guilford TCC          | Total          | 11,324 | 11,053 |        | -      | 11,235 |        |                           |