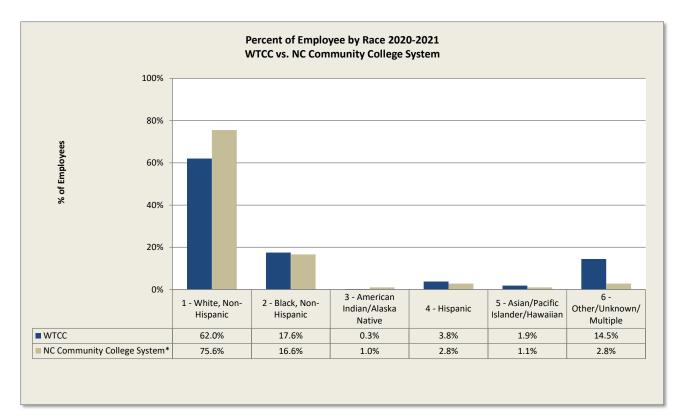

| 1.1%              | 39    | 1.8%   | 314    | 1.1%              | 42        | 1.9%   | 314    | 1.1%               |
| 6 - Other/Unknown/Multiple          | 155   | 6.9%  | 718    | 2.2%              | 241   | 10.6%  | 819    | 2.6%              | 342   | 14.7%  | 988    | 3.0%              | 342   | 16.1%  | 959    | 3.3%              | 324       | 14.5%  | 835    | 2.8%               |
| Totals                              | 2,257 |       | 32,617 |                   | ,     | 100.0% | - /-   |                   | 2,319 | 100.0% | 32,489 | 100.0%            | 2,120 | 100.0% | 29,433 | 100.0%            | 2,238     | 100.0% | 29,309 | 100.0%             |

\*Source https://www.nccommunitycolleges.edu/analytics/dashboards/employee-headcount; 2020-2021 WTCC Human Resources Department



# Wake Technical Community College Human Resources - Employees by Race Comparison Against Wake County

| Employees by Race                                                      | Wake County<br>2021 Est* | WTCC<br>2013-2014 | WTCC<br>2014-2015 | WTCC<br>2015-2016 | WTCC<br>2016-2017 | WTCC<br>2017-2018 | WTCC<br>2018-2019 | WTCC<br>2019-2020 | WTCC<br>2020-2021 |
|------------------------------------------------------------------------|--------------------------|-------------------|-------------------|-------------------|-------------------|-------------------|-------------------|-------------------|-------------------|
| 1 - White, Non-Hispanic                                                | 59.6%                    | 70.9%             | 69.3%             | 69.3%             | 68.7%