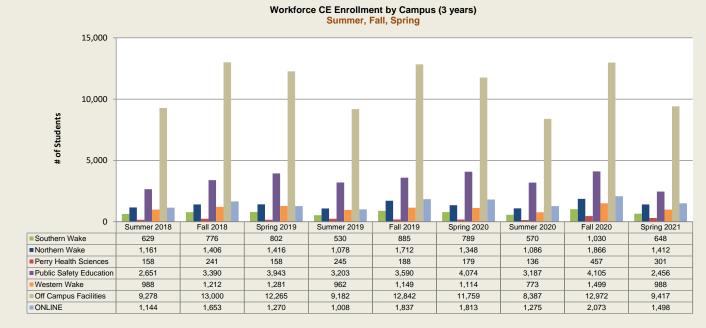

| 2,110          |
| Courses                    | Entrie 1       | Informor OF | 100/0040       |                | k Informar OE/ |                |                | nformor 0    | 10.4/00.00     |                | nformor 01   | 10=10001       |                | Informor 11 | 40/0004        |

Source: Entrinsik Informer 05/20/2019 Entrinsik Informer 05/20/2019 Entrinsik Informer 02/04/2020 Entrinsik Informer 01/25/2021 Entrinsik Informer 11/16/2021

\*Report identifies number of Continuing Education students registered by campus, with current status for term equal to A (Active), N (New), or W (Withdrawn) \*\*Report identifies number of Continuing Education students registered by campus using YEAR\_CE semester codes.



## **Workforce Continuing Education - Enrollment by Campus**





## \*\*Estimated\*\* Workforce Continuing Education FTE by Campus (Seated & Hybrid Courses)

|                                | Summe    | er 2018 | Fall     | 2018   | Spring   | 2019   | Summ     | er 2019  | Fall 2   | 2019       | Spring      | 2020      | Summe    | er 2020 | Fall     | 2020   | Spring   | g 2021 |
|--------------------------------|----------|---------|----------|--------|----------|--------|----------|----------|----------|------------|-------------|-----------|----------|---------|----------|--------|----------|--------|
| Class Location                 | Est. FTE | Est. %  | Est. FTE | Est. % | Est. FTE | Est. % | Est. FTE | Est. %   | Est. FTE | Est. %     | Est. FTE    | Est. %    | Est. FTE | Est. %  | Est. FTE | Est. % | Est. FTE | Est. % |
|