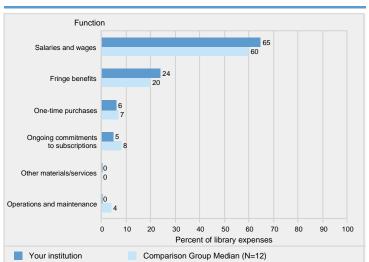

parison group. SOURCE: U.S. Department of Education, National Center for Education Statistics, Integrated Postsecondary Education Data System (IPEDS): Spring 2021, Human Resources component.

Figure 22. Average salaries of full-time instructional non-medical staff equated to 9-months worked, by academic rank: Academic year 2020-21



NOTE: See Methodology Notes for more details on average salary. N is the number of institutions in the comparison group. Medians are not reported for comparison groups with less than three values.

SOURCE: U.S. Department of Education, National Center for Education Statistics, Integrated Postsecondary Education Data System (IPEDS): Spring 2021, Human Resources component.

#### Figure 24. Percent distribution of library expenses, by function: Fiscal Year 2020



NOTE: N is the number of institutions in the comparison group.

SOURCE: U.S. Department of Education, National Center for Education Statistics, Integrated Postsecondary Education Data System (IPEDS): Spring 2021, Academic Libraries component.



٩d



NOTE: N is the number of institutions in the comparison group. SOURCE: U.S. Department of Education, National Center for Education Statistics, Integrated Postsecondary Education Data System (IPEDS): Spring 2021, Academic Libraries component.

## **METHODOLOGICAL NOTES**

## **Overview**

This report is based on data supplied by institutions to IPEDS during 2020-21 data collection year. Response rates exceeded 99% for most surveys. IPEDS data release memos at <a href="https://nces.ed.gov/ipeds/use-the-data/survey-components">https://nces.ed.