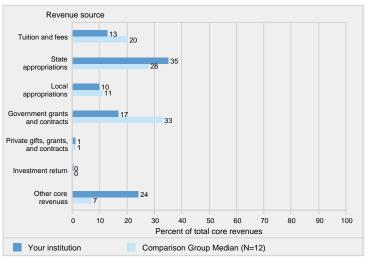

art-time; Non-first-time, full-time; and Non-first-time, part-time) are degree/certificate-seeking undergraduate students who entered the institution between July 1, 2012-June 30, 2013. Pell recipients are students with demonstrated financial need. For more details, see the Methodological Notes. N is the number of institutions in the comparison group. Medians are not reported for comparison groups with less than three values. SOURCE: U.S. Department of Education, National Center for Education Statistics, Integrated Postsecondary Education Data System (IPEDS): Winter 2020-21, Outcome Measures component.

Wake Technical Community College

Figure 19. Percent distribution of core revenues, by source: Fiscal year 2020

Figure 20. Core expenses per FTE enrollment, by function: Fiscal year 2020



NOTE: The comparison group median is based on those members of the comparison group that report finance data using the same accounting standards as the comparison institution. For more information, see the Methodological Notes. N is the number of institutions in the comparison group.

SOURCE: U.S. Department of Education, National Center for Education Statistics Integrated Postsecondary Education Data System (IPEDS): Spring 2021, Finance component.



NOTE: Expenses per full-time equivalent (FTE) enrollment, particularly instruction, may be inflated because finance data includes all core expenses while FTE reflects credit activity only. For details on calculating FTE enrollment and a detailed definition of core expenses, see the Methodological Notes. N is the number of institutions in th