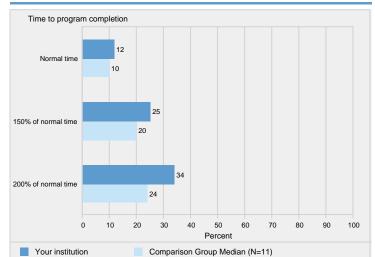

s of full-time, first-time degree/certificateseeking undergraduates within normal time, and 150% and 200% of normal time to program completion: 2016 cohort



NOTE: Graduation rate cohort includes all full-time, first-time degree/certificate-seeking undergraduate students. Data were collected on those students, who at entry of the cohort, were awarded a Pell Grant and students who were awarded a Subsidized Stafford loan, but did not receive a Pell Grant. Graduation rates are the Student Right-to-Know rates. For more details, see the Methodological Notes. N is the number of institutions in the comparison group.

SOURCE: U.S. Department of Education, National Center for Education Statistics, Integrated Postsecondary Education Data System (IPEDS): Winter 2020-21, Graduation Rates component.



NOTE: The 150% graduation rate is the Student Right-to-Know (SRK) rates; the Normal time and 200% rates are calculated using the same methodology. For details, see the Methodological Notes. N is the number of institutions in the comparison group. SOURCE: U.S. Department of Education, National Center for Education Statistics, Integrated Postsecondary Education Data System (IPEDS): Winter 2020-21, 200% Graduation Rates component.

## Wake Technical Community College

## Figure 15. Award and enrollment rates of first-time, full-time, degree/certificate-seeking undergraduates after 8 years of entry, by Pell status: 2012-13 cohort



NOTE: Award measures are based on the highest award received after 8 years of entry and enrollment measures are based on students who did not receive an award af