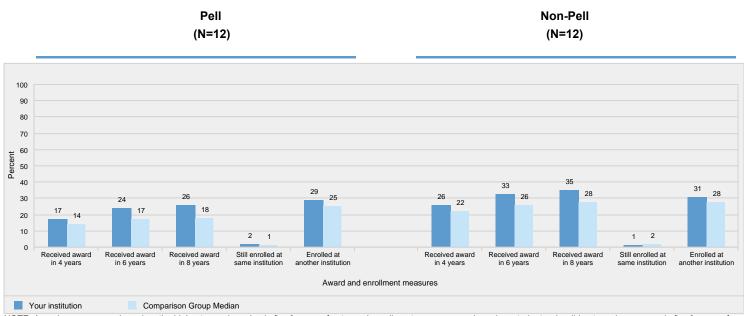

tment of Education, National Center for Education Statistics, Integrated Postsecondary Education Data System (IPEDS): Winter 2020-21, Graduation Rates component.



NOTE: The 150% graduation rate is the Student Right-to-Know (SRK) rates; the Normal time and 200% rates are calculated using the same methodology. For details, see the Methodological Notes. N is the number of institutions in the comparison group. SOURCE: U.S. Department of Education, National Center for Education Statistics, Integrated Postsecondary Education Data System (IPEDS): Winter 2020-21, 200% Graduation Rates component.

## Wake Technical Community College

## Figure 15. Award and enrollment rates of first-time, full-time, degree/certificate-seeking undergraduates after 8 years of entry, by Pell status: 2012-13 cohort



NOTE: Award measures are based on the highest award received after 8 years of entry and enrollment measures are based on students who did not receive an award after 8 years of entry. Student cohorts (i.e., First-time, full-time; First-time, part-time; Non-first-time, full-time; and Non-first-time, part-time) are degree/certificate-seeking undergraduate students who entered the institution between July 1, 2012-June 30, 2013. Pell recipients are students with demonstrated financial need. For more details, see the Methodological Notes. N is the number of institutions in the comparison group. Medians are not reported for comparison groups with less than three values.

SOURCE: U.S. Department of Education, National Center for Education Statistics, Integrated Postsecondary Education Data Syste