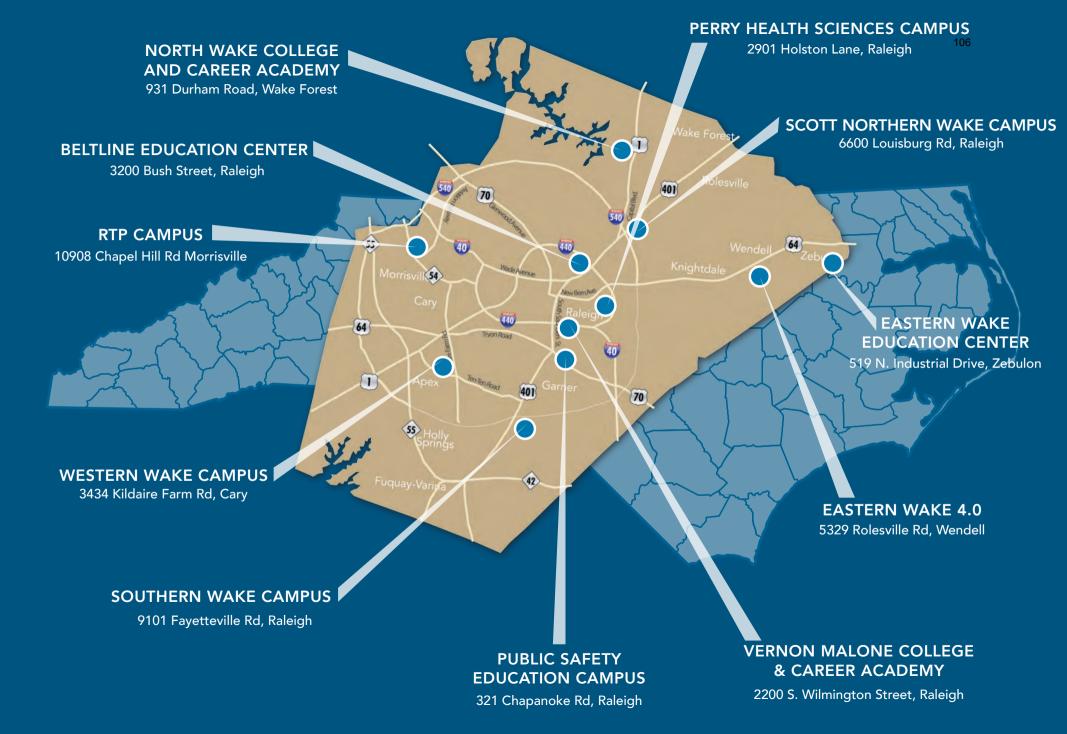

|
| Garner         | 31,159         | 25,745      | 5,414             | 21%                          |
| Wendell        | 9,793          | 5,845       | 3,948             | 68%                          |
| Zebulon        | 6,903          | 4,433       | 2,470             | 56%                          |
| Angier*        | 556            | 103         | 453               |                              |
| Durham*        | 269            | 0           | 269               |                              |
| Incorporated   | 924,399        | 715,818     | 208,581           | 29%                          |
| Unincorporated | 205,011        | 185,175     | 19,836            | 11%                          |

# 2010 to 2020: Wake 's Race & Ethnicity (% rounded)





wakegov.com/CENSUS



| US Census 2020 of Townships in Wake County, North Carolina 2020 Estimates |           |         |        |        |        |        |        |        |                          |
|---------------------------------------------------------------------------|-----------|---------|--------|--------|--------|--------|--------|--------|--------------------------|
|                                                                           |           |         |        |        |        |        |        |        | Wake County<br>Townships |
| Wake County                                                               | 1,129,410 | 84,215  | 58.77% | 18.46% | 8.59%  | 11.30% | 93.00% | 54.10% | 8.00%                    |
| New Light