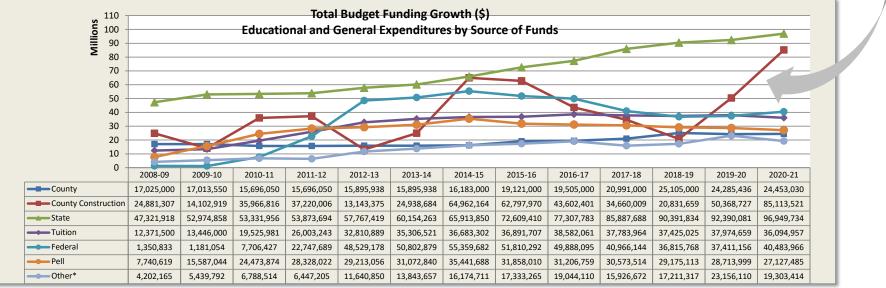

#### Comparison of Annual Budget FTE from 2016-17 to 2021-22 by NC Community College

#### Source: NCCCS Dashboard

| College               | Academic Level | 16-17  | 17-18  | 18-19  | 19-20  | 20-21  | 21-22  | Difference 16-17 to 21-22 |
|-----------------------|----------------|--------|--------|--------|--------|--------|--------|---------------------------|
| James Sprunt CC       | Total          | 1,180  | 1,239  | 1,331  | 1,246  | 1,367  | 1,462  | 19.29%                    |
| South Piedmont CC     | Total          | 2,461  | 2,604  | 2,884  | 2,730  | 3,046  | 2,915  | 15.57%                    |
| Blue Ridge CC         | Total          | 2,080  | 2,135  | 2,341  | 2,355  | 2,596  | 2,453  | 15.21%                    |
| Sampson CC            | Total          | 1,762  | 1,789  | 1,987  | 2,181  | 2,248  | 2,052  | 14.13%                    |
| Fayetteville TCC      | Total          | 11,834 | 12,400 | 13,567 | 13,980 | 14,750 | 13,590 | 12.92%                    |
| Rowan-Cabarrus CC     | Total          | 5,888  | 5,839  | 6,303  | 6,923  | 7,332  | 6,691  | 12.00%                    |
| Coll of The Albemarle | Total          | 2,266  | 2,236  | 2,414  | 2,542  | 2,754  | 2,551  | 11.17%                    |
| Durham TCC            | Total          | 4,503  | 4,644  | 4,960  | 5,038  | 5,296  | 5,018  | 10.26%                    |
| Wake TCC              | Total          | 19,481 | 20,894 | 21,877 | 21,779 | 22,308 | 21,307 | 8.57%                     |
| Mitchell CC           | Total          | 2,558  | 2,684  | 2,832  | 2,742  | 2,827  | 2,751  | 7.02%                     |
| Isothermal CC         | Total          | 1,957  | 1,975  | 2,093  | 2,034  | 2,158  | 2,086  | 6.18%                     |
| Robeson CC            | Total          | 2,778  | 2,750  | 2,946  | 2,707  | 3,298  | 2,959  | 6.12%                     |
| Sandhills CC          | Total          | 3,804  | 3,724  | 4,053  | 4,114  | 4,221  | 3,966  | 4.08%                     |
| Montgomery CC         | Total          | 947    | 929    | 1,060  | 1,021  | 1,106  |        | 3.86%                     |
| Caldwell CC & TI      | Total          | 3,830  | 3,766  | 3,844  | 3,803  | 4,060  | 3,955  | 3.16%                     |
| Catawba Valley CC     | Total          | 4,374  | 4,419  | 4,807  | 4,706  | 4,907  | 4,516  | 3.14%                     |
| Craven CC             | Total          | 2,951  | 2,994  | 3,282  | 3,142  | 3,159  | 3,043  | 3.02%                     |
| Johnston CC           | Total          | 4,045  | 4,000  | 4,188  | 4,153  | 4,396  | 4,167  | 2.93%                     |
| Stanly CC             | Total          | 2,785  | 2,799  | 3,057  | 3,077  | 3,072  | 2,854  | 2.42%                     |
| Rockingham CC         | Total          | 1,743  | 1,664  | 1,851  | 1,811  | 1,923  | 1,784  | 2.30%                     |
| Central Piedmont CC   | Total          | 16,058 | 16,992 | 17,512 | 17,245 | 17,001 | 16,386 |                           |
| Lenoir CC             | Total          | 4,162  | 4,257  | 4,848  | 4,950  | 4,787  | 4,193  | 0.74%                     |
| Cleveland CC          | Total          | 2,912  | 2,940  | 3,159  | 3,076  | 3,268  | 2,897  | -0.52%                    |
| Central Carolina CC   | Total          | 5,413  | 5,316  | 5,659  | 5,417  | 5,993  | 5,374  | -0.73%                    |
| Surry CC              | Total          | 3,187  | 3,176  | 3,342  | 3,251  | 3,429  | 3,163  |                           |
| Davidson-Davie CC     | Total          | 3,806  | 3,729  | 3,781  | 3,707  | 3,799  | 3,777  | -0.77%                    |
| Carteret CC           | Total          | 1,682  | 1,810  | 1,889  | 1,823  | 1,870  | 1,665  | -1.02%                    |
| Pamlico CC            | Total          | 645    | 599    | 688    | 613    | 721    | 636    | -1.42%                    |
| Cape Fear CC          | Total          | 8,610  | 8,578  | 8,518  | 8,162  | 8,669  | 8,483  | -1.50%                    |
| Alamance CC           | Total          | 4,332  | 4,271  | 4,409  | 4,339  | 4,657  | 4,264  |                           |
| Richmond CC           | Total          | 2,834  | 2,919  | 3,168  | 3,161  | 3,160  |        | -2.24%                    |
| Bladen CC             | Total          | 1,374  | 1,368  | 1,428  | 1,452  | 1,485  | 1,337  | -2.77%                    |
| Martin CC             | Total          | 887    | 919    | 927    | 890    | 963    | 858    |                           |
| Brunswick CC          | Total          | 1,848  | 1,787  | 1,934  | 1,936  | 1,992  | 1,783  | -3.65%                    |
| Randolph CC           | Total          | 2,933  | 2,879  | 3,025  | 2,950  | 3,016  | 2,813  |                           |
| Gaston College        | Total          | 4,972  | 4,917  | 5,013  | 4,886  | 5,078  | 4,759  | -4.48%                    |
| Tri-County CC         | Total          | 1,239  | 1,144  | 1,145  | 1,135  | 1,246  |        | -5.54%                    |
| Wilson CC             | Total          | 1,855  | 1,850  | 1,905  | 1,804  | 1,861  | 1,754  | -5.76%                    |
| Pitt CC               | Total          | 8,190  | 8,069  | 8,079  | 7,932  | 8,239  |        |                           |
| Beaufort County CC    | Total          | 1,724  | 1,508  | 1,613  | 1,702  | 1,768  |        |                           |
| Guilford TCC          | Total          | 11,324 | 11,053 |        | -      | 11,235 |        |                           |