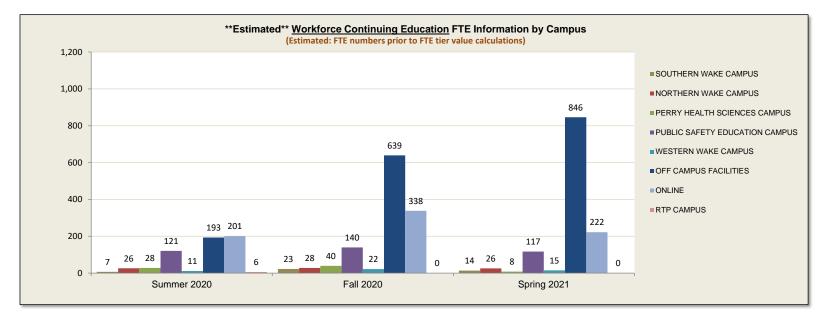

| 6        | 1.0%    | 0        | 0.0%   | 0        | 0.0%   |
| OFF CAMPUS FACILITIES          | 576      | 46.7%   | 972      | 50.3%  | 814      | 53.1%  | 546      | 52.8%    | 963      | 41.7%      | 620         | 48.8%     | 193      | 32.5%   | 639      | 52.0%  | 846      | 67.7%  |
| ONLINE                         | 153      | 12.4%   | 312      | 16.1%  | 187      | 12.2%  | 199      | 19.3%    | 288      | 12.5%      | 152         | 12.0%     | 201      | 33.8%   | 338      | 27.5%  | 222      | 17.8%  |
| Total                          | 1,234    | 100%    | 1,932    | 100%   | 1,532    | 100%   | 1,033    | 100%     | 2,311    | 100%       | 1,269       | 100%      | 594      | 100%    | 1,229    | 100%   | 1,249    | 100%   |

Source: Colleague; Entrinsik Informer 1/2021



\*\*Estimated\*\* Workforce Continuing Education FTE by Campus (Seated & Hybrid Courses)



### Estimated: FTE numbers prior to FTE tier value calculations



# Wake Technical Community College Workforce Continuing Education Student Information

## Unduplicated Enrollment by Race

|                     | Workforce Continuing Education |                        |                        |                        |                        |                        |                        |                        |                     |  |  |
|---------------------|--------------------------------|------------------------|------------------------|------------------------|------------------------|------------------------|------------------------|------------------------|---------------------|--|