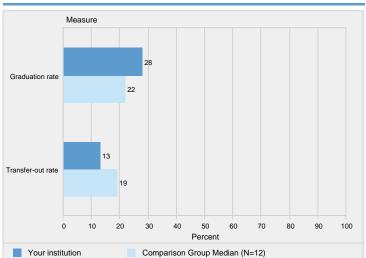

grant or scholarship aid awarded from the federal government, state/local government, or the institution. Federal grants include Federal Pell grants and other federal grants. Any loans include federal loans and other loans awarded to students. Average amounts of aid were calculated by dividing the total aid awarded by the unduplicated count of recipients at each institution. N is the number of institutions in the comparison group.

SOURCE: U.S. Department of Education, National Center for Education Statistics, Integrated Postsecondary Education Data System (IPEDS): Winter 2020-21, Student Financial Aid component.

## Figure 11. Graduation and transfer-out rates of full-time, first-time degree/certificate-seeking undergraduates within 150% of normal time to program completion: 2017 cohort



NOTE: Graduation rate cohort includes all full-time, first-time degree/certificate-seeking undergraduate students. Graduation and transfer-out rates are the Student Right-to-Know rates. Only institutions with mission to prepare students to transfer are required to report transfer out. For more details, see the Methodological Notes. N is the number of institutions in the comparison group.

SOURCE: U.S. Department of Education, National Center for Education Statistics, Integrated Postsecondary Education Data System (IPEDS): Winter 2020-21, Graduation Rates component. Figure 12. Graduation rates of full-time, first-time degree/certificate-seeking undergraduates within 150% of normal time to program completion, by race/ethnicity: 2017 cohort



NOTE: For more information about disaggregation