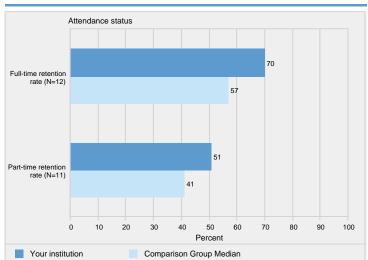

r loans, by type of aid: 2019-20



NOTE: Any grant aid above includes grant or scholarship aid awarded from the federal government, state/local government, or the institution. Federal grants include Federal Pell grants and other federal grants. Any loans include federal loans and other loans awarded to students. For details on how students are counted for financial aid reporting, see Cohort Determination in the Methodological Notes. N is the number of institutions in the comparison group.

SOURCE: U.S. Department of Education, National Center for Education Statistics, Integrated Postsecondary Education Data System (IPEDS): Winter 2020-21, Student Financial Aid component.

## Figure 10. Retention rates of first-time degree/certificate seeking students, attendance status: Fall 2019 cohort



NOTE: Retention rates are measured from the fall of first enrollment to the following fall. Academic reporting institutions report retention data for the Fall 2019 cohort of students who are still enrolled as of the institution's official fall reporting date or as of October 15, 2020. Program reporters determine the cohort with enrollment any time between August 1 - October 31, 2019 and retention based on August 1, 2020.

SOURCE: U.S. Department of Education, National Center for Education Statistics, Integrated Postsecondary Education Data System (IPEDS): Spring 2021, Fall Enrollment component.

#### Figure 9. Average amounts of awarded grant or scholarship aid, or loans awarded to full-time, first-time degree/certificateseeking undergraduate students, by type of aid: 2019-20



NOTE: An