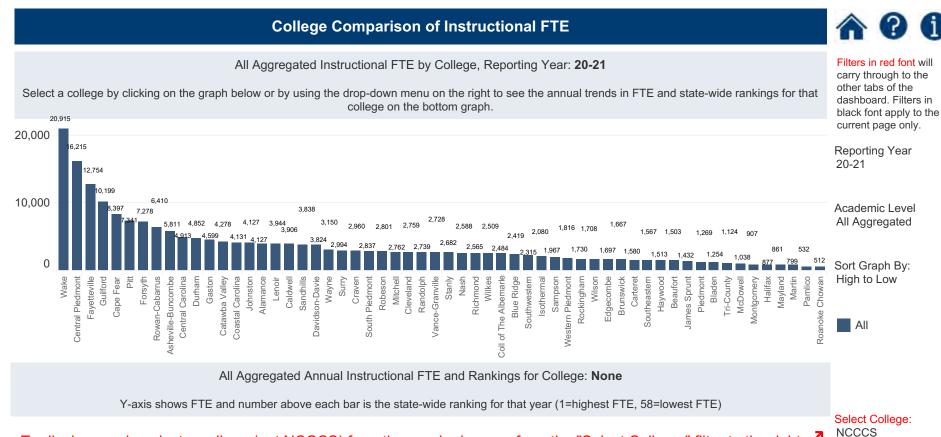

#### Instructional FTE 2019-2020 for All Colleges

#### NCCCS Dashborad

Source - NCCS Dash Board 02/2022

| Reporting Year           | 2020 - 2021       |
|--------------------------|-------------------|
| College Name             | INSTRUCTIONAL_FTE |
| Wake TCC                 | 20916             |
| Central Piedmont CC      | 16215             |
| Fayetteville TCC         | 12754             |
| Guilford TCC             | 10199             |
| Cape Fear CC             | 8397              |
| Pitt CC                  | 7341              |
| Forsyth TCC              | 7278              |
| Rowan-Cabarrus CC        | 6410              |
| Asheville-Buncombe TCC   | 5811              |
| Central Carolina CC      | 4913              |
| Durham TCC               | 4852              |
| Gaston College           | 4599              |
| Catawba Valley CC        | 4278              |
| Coastal Carolina CC      | 4131              |
| Johnston CC              | 4127              |
| Alamance CC              | 4029              |
| Lenoir CC                | 3944              |
| Caldwell CC and TI       | 3906              |
| Sandhills CC             | 3838              |
| Davidson-Davie CC        | 3824              |
| Wayne CC                 | 3150              |
| Surry CC                 | 2994              |
| Craven CC                | 2960              |
| South Piedmont CC        | 2837              |
| Robeson CC               | 2801              |
| Mitchell CC              | 2762              |
| Cleveland CC             | 2759              |
| Randolph CC              | 2739              |
| Vance-Granville CC       | 2728              |
| Stanly CC                | 2682              |
| Nash CC                  | 2588              |
| Richmond CC              | 2565              |
| Wilkes CC                | 2509              |
| College of The Albemarle | 2484              |
| Blue Ridge CC            | 2419              |
| Southwestern CC          | 2315              |
| Isothermal CC            | 2080              |
| Sampson CC               | 1967              |
| Western Piedmont CC      | 1816              |
| Rockingham CC            | 1730              |

| Wilson CC          | 1708   |
|--------------------|--------|
| Edgecombe CC       | 1697   |
| Brunswick CC       | 1667   |
| Carteret CC        | 1580   |
| Southeastern CC    | 1567   |
| Haywood CC         | 1513   |
| Beaufort County CC | 1503   |
| James Sprunt CC    | 1432   |
| Piedmont CC        | 1269   |
| Bladen CC          | 1254   |
| Tri-County CC      | 1124   |
| McDowell TCC       | 1038   |
| Montgomery CC      | 907    |
| Halifax CC         | 877    |
| Mayland CC         | 861    |
| Martin CC          | 799    |
| Pamlico CC         | 532    |
| Roanoke Chowan CC  | 512    |
| Grand Total        | 214486 |

To display graph, select a college (not NCCCS) from the graph above or from the "Select College:" filter to the right 🖊

Note: Historical FTE converted to conform to current policy

9

FTE = Hours/512

SSS & ZZZ records excluded