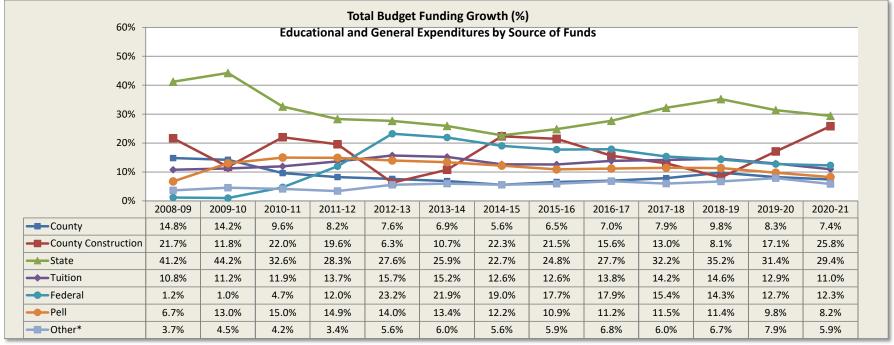

#### Comparison of Annual Budget FTE from 2016-17 to 2021-22 by NC Community College

#### Source: NCCCS Dashboard

| College               | Academic Level | 16-17  | 17-18  | 18-19  | 19-20  | 20-21  | 21-22  | Difference 16-17 to 21-22 |
|-----------------------|----------------|--------|--------|--------|--------|--------|--------|---------------------------|
| James Sprunt CC       | Total          | 1,180  | 1,239  | 1,331  | 1,246  | 1,367  | 1,462  | 19.29%                    |
| South Piedmont CC     | Total          | 2,461  | 2,604  | 2,884  | 2,730  | 3,046  | 2,915  | 15.57%                    |
| Blue Ridge CC         | Total          | 2,080  | 2,135  | 2,341  | 2,355  | 2,596  | 2,453  | 15.21%                    |
| Sampson CC            | Total          | 1,762  | 1,789  | 1,987  | 2,181  | 2,248  | 2,052  | 14.13%                    |
| Fayetteville TCC      | Total          | 11,834 | 12,400 | 13,567 | 13,980 | 14,750 | 13,590 | 12.92%                    |
| Rowan-Cabarrus CC     | Total          | 5,888  | 5,839  | 6,303  | 6,923  | 7,332  | 6,691  | 12.00%                    |
| Coll of The Albemarle | Total          | 2,266  | 2,236  | 2,414  | 2,542  | 2,754  | 2,551  | 11.17%                    |
| Durham TCC            | Total          | 4,503  | 4,644  | 4,960  | 5,038  | 5,296  | 5,018  | 10.26%                    |
| Wake TCC              | Total          | 19,481 | 20,894 | 21,877 | 21,779 | 22,308 | 21,307 | 8.57%                     |
| Mitchell CC           | Total          | 2,558  | 2,684  | 2,832  | 2,742  | 2,827  | 2,751  | 7.02%                     |
| Isothermal CC         | Total          | 1,957  | 1,975  | 2,093  | 2,034  | 2,158  | 2,086  | 6.18%                     |
| Robeson CC            | Total          | 2,778  | 2,750  | 2,946  | 2,707  | 3,298  | 2,959  | 6.12%                     |
| Sandhills CC          | Total          | 3,804  | 3,724  | 4,053  | 4,114  | 4,221  | 3,966  | 4.08%                     |
| Montgomery CC         | Total          | 947    | 929    | 1,060  | 1,021  | 1,106  |        | 3.86%                     |
| Caldwell CC & TI      | Total          | 3,830  | 3,766  | 3,844  | 3,803  | 4,060  | 3,955  | 3.16%                     |
| Catawba Valley CC     | Total          | 4,374  | 4,419  | 4,807  | 4,706  | 4,907  | 4,516  | 3.14%                     |
| Craven CC             | Total          | 2,951  | 2,994  | 3,282  | 3,142  | 3,159  | 3,043  | 3.02%                     |
| Johnston CC           | Total          | 4,045  | 4,000  | 4,188  | 4,153  | 4,396  | 4,167  | 2.93%                     |
| Stanly CC             | Total          | 2,785  | 2,799  | 3,057  | 3,077  | 3,072  | 2,854  | 2.42%                     |
| Rockingham CC         | Total          | 1,743  | 1,664  | 1,851  | 1,811  | 1,923  | 1,784  | 2.30%                     |
| Central Piedmont CC   | Total          | 16,058 | 16,992 | 17,512 | 17,245 | 17,001 | 16,386 |                           |
| Lenoir CC             | Total          | 4,162  | 4,257  | 4,848  | 4,950  | 4,787  | 4,193  | 0.74%                     |
| Cleveland CC          | Total          | 2,912  | 2,940  | 3,159  | 3,076  | 3,268  | 2,897  | -0.52%                    |
| Central Carolina CC   | Total          | 5,413  | 5,316  | 5,659  | 5,417  | 5,993  | 5,374  | -0.73%                    |
| Surry CC              | Total          | 3,187  | 3,176  | 3,342  | 3,251  | 3,429  | 3,163  |                           |
| Davidson-Davie CC     | Total          | 3,806  | 3,729  | 3,781  | 3,707  | 3,799  | 3,777  | -0.77%                    |
| Carteret CC           | Total          | 1,682  | 1,810  | 1,889  | 1,823  | 1,870  | 1,665  | -1.02%                    |
| Pamlico CC            | Total          | 645    | 599    | 688    | 613    | 721    | 636    | -1.42%                    |
| Cape Fear CC          | Total          | 8,610  | 8,578  | 8,518  | 8,162  | 8,669  | 8,483  | -1.50%                    |
| Alamance CC           | Total          | 4,332  | 4,271  | 4,409  | 4,339  | 4,657  | 4,264  |                           |
| Richmond CC           | Total          | 2,834  | 2,919  | 3,168  | 3,161  | 3,160  |        | -2.24%                    |
| Bladen CC             | Total          | 1,374  | 1,368  | 1,428  | 1,452  | 1,485  | 1,337  | -2.77%                    |
| Martin CC             | Total          | 887    | 919    | 927    | 890    | 963    | 858    |                           |
| Brunswick CC          | Total          | 1,848  | 1,787  | 1,934  | 1,936  | 1,992  | 1,783  | -3.65%                    |
| Randolph CC           | Total          | 2,933  | 2,879  | 3,025  | 2,950  | 3,016  | 2,813  |                           |
| Gaston College        | Total          | 4,972  | 4,917  | 5,013  | 4,886  | 5,078  | 4,759  | -4.48%                    |
| Tri-County CC         | Total          | 1,239  | 1,144  | 1,145  | 1,135  | 1,246  |        | -5.54%                    |
| Wilson CC             | Total          | 1,855  | 1,850  | 1,905  | 1,804  | 1,861  | 1,754  | -5.76%                    |
| Pitt CC               | Total          | 8,190  | 8,069  | 8,079  | 7,932  | 8,239  |        |                           |
| Beaufort County CC    | Total          | 1,724  | 1,508  | 1,613  | 1,702  | 1,768  |        |                           |
| Guilford TCC          | Total          | 11,324 | 11,053 |        | -      | 11,235 |        |                           |