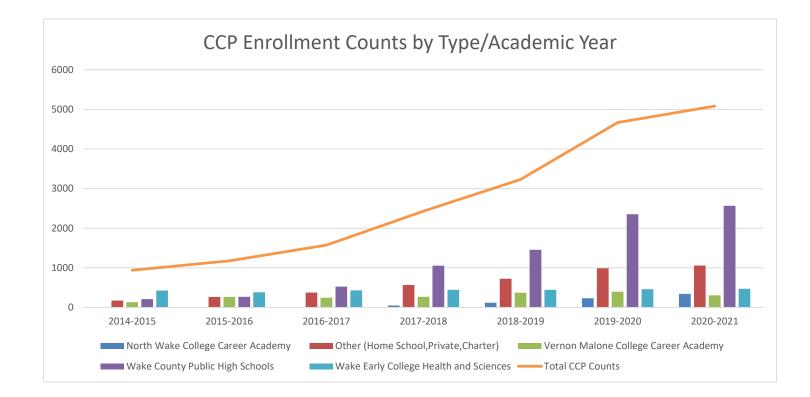

#### Annual CCP Enrollment at Wake Technical Community College

| School Name/Type                       | 2014-2015 | 2015-2016 | 2016-2017 | 2017-2018 | 2018-2019 | 2019-2020 | 2020-2021 |
|----------------------------------------|-----------|-----------|-----------|-----------|-----------|-----------|-----------|
| North Wake College Career Academy      |           |           |           | 48        | 119       | 233       | 342       |
| Other (Home School, Private, Charter)  | 174       | 263       | 374       | 565       | 723       | 990       | 1058      |
| Vernon Malone College Career Academy   | 131       | 264       | 245       | 270       | 370       | 398       | 306       |
| Wake County Public High Schools        | 208       | 270       | 525       | 1056      | 1456      | 2354      | 2565      |
| Wake Early College Health and Sciences | 426       | 381       | 430       | 443       | 446       | 460       | 471       |
| Total CCP Counts                       | 939       | 1178      | 1574      | 2430      | 3233      | 4668      | 5084      |