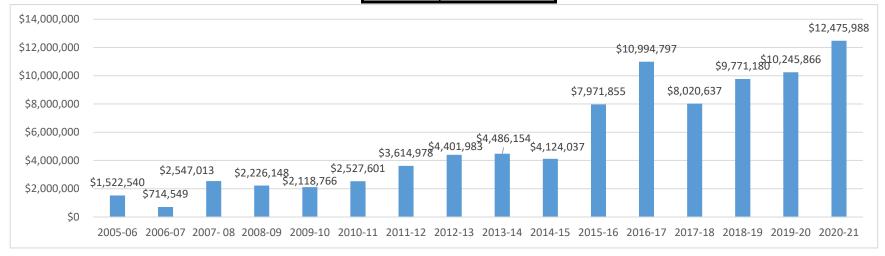

| 5.9% | 329,526,108 |

Source: WTCC Office of Business & Finance

\*Other: any revenue Wake Tech has earned; concessions, bookstore, external events, etc.







## Wake Technical Community College Grant Dollars Received : 2005/2006 - 2020/2021

| Year     | Funding Total |
|----------|---------------|
| 2005-06  | \$1,522,540   |
| 2006-07  | \$714,549     |
| 2007- 08 | \$2,547,013   |
| 2008-09  | \$2,226,148   |
| 2009-10  | \$2,118,766   |
| 2010-11  | \$2,527,601   |
| 2011-12  | \$3,614,978   |
| 2012-13  | \$4,401,983   |
| 2013-14  | \$4,486,154   |
| 2014-15  | \$4,124,037   |
| 2015-16  | \$7,971,855   |
| 2016-17  | \$10,994,797  |
| 2017-18  | \$8,020,637   |
| 2018-19  | \$9,771,180   |
| 2019-20  | \$10,245,866  |
| 2020-21  | \$12,475,988  |
| Total    | \$87,764,092  |



Source: Office of Sponsored Programs, September 2021

| Fields:                                      | Hint                                | Collection Year: <b>2018</b> | Collection Year:<br>2019                           | Collection Year:<br>2020 | Collection Year:<br>2021                           |
|----------------------------------------------|-------------------------------------|------------------------------|----------------------------------------------------|--------------------------|----------------------------------------------------|
| Total All Revenues And Other<br>Additions:   | (IPEDs Part B, line 25)             | \$220,271,253                | \$216,776,333                                      | \$211,462,546            | \$251,919,285