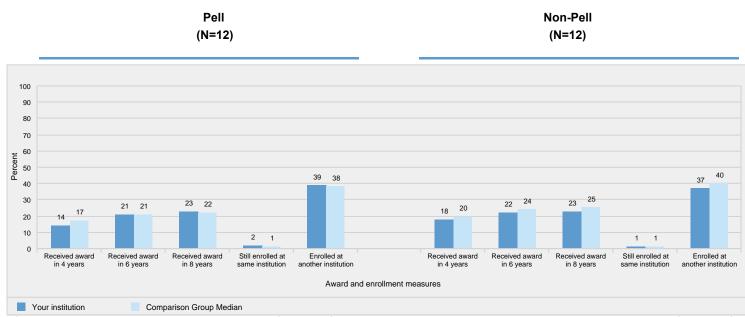

time; First-time, part-time; Non-first-time, full-time; and Non-first-time, part-time) are degree/certificate-seeking undergraduate students who entered the institution between July 1, 2012-June 30, 2013. Pell recipients are students with demonstrated financial need. For more details, see the Methodological Notes. N is the number of institutions in the comparison group. Medians are not reported for comparison groups with less than three values.

SOURCE: U.S. Department of Education, National Center for Education Statistics, Integrated Postsecondary Education Data System (IPEDS): Winter 2020-21, Outcome Measures component.

## Figure 18. Award and enrollment rates of non-first-time, part-time, degree/certificate-seeking undergraduates after 8 years of entry, by Pell status: 2012-13 cohort



NOTE: Award measures are based on the highest award received after 8 years of entry and enrollment measures are based on students who did not receive an award after 8 years of entry. Student cohorts (i.e., First-time, full-time; First-time, part-time; Non-first-time, full-time; and Non-first-time, part-time) are degree/certificate-seeking undergraduate students who entered the institution between July 1, 2012-June 30, 2013. Pell recipients are students with demonstrated financial need. For more details, see the Methodological Notes. N is the number of institutions in the comparison group. Medians are not reported for comparison groups with less than three values. SOURCE: U.S. Department of Education, National Center for Education Statistics, Integrated Postsecondary Education Data System