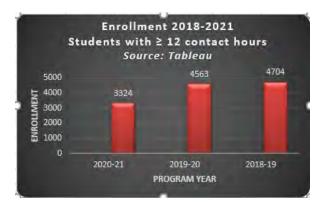

c | 19,641                         | 48.3%                  | 27,865                 | 49.3%                  | 15,880                 | 45.7%                  | 15,509                 | 50.3%                  | 59.6%               |  |  |
| Total               | 40,672                         | 100.0%                 | 56,536                 | 100.0%                 | 34,716                 | 100.0%                 | 30,854                 | 100.0%                 |                     |  |  |

\*Hispanics may be of any race, thus are included in applicable race categories.



1. Informer Archived Enrollment Data(2017-2021)

Source:

2. U.S. Census Bureau Wake County Quick Facts - https://www.census.gov/quickfacts/fact/table/wakecountynorthcarolina/PST045221

### Are Students Enrolling?



**Periods of Participation** 



### Are Students Attending?



### Are Students Graduating?



### Are Students Achieving Measurable Skill Gains?



Are Students being Post-Tested?



### Demographics: 2019-21 Enrollment by Program



### Ethnicity



# **STUDENT SERVICES**

|               | In State        | Tuition                    | Out of Sta      | te Tuition                 |
|---------------|-----------------|----------------------------|-----------------|----------------------------|
| Academic Year | One credit hour | 16 or more<br>credit hours | One credit hour | 16 or more<br>credit hours |
| 2005-2006     | \$39.5          | \$632                      | \$219.5         | \$3,512                    |
| 2006-2007     | \$39.5          | \$632                      | \$219.5