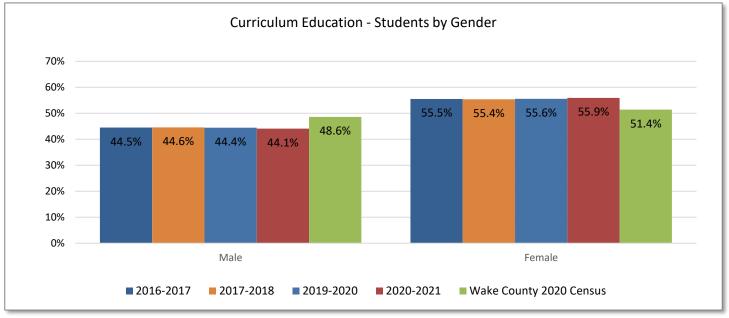

| 57.0%                                    | 51.4%                         |  |
| Total                 | 30,093               | 100.0%                                   | 29,931                                   | 100.0%                                   | 30,081                                   | 100.0%                                   | 31,318                                   | 100.0%                                   | 28,910                                   | 100.0%                                   | 100.0%                        |  |

#### Source:

1. Quick Fact (2013), Informer Archived Enrollment Data(2015-2019)

2. U.S. Census Bureau Wake County Quick Facts - https://www.census.gov/quickfacts/fact/table/wakecountynorthcarolina,US/SEX255217



#### Wake Technical Community College Curriculum Education Student Information Unduplicated Enrollment by Race

|                     | Curriculum Education   |                        |                        |                        |                        |                        |                        |                        |                     |  |  |  |
|---------------------|------------------------|------------------------|------------------------|------------------------|------------------------|------------------------|------------------------|------------------------|---------------------|--|--|--|
|                     | 2017-                  | -2018                  | 2018·                  | -2019                  | 2019-                  | -2020                  | 20