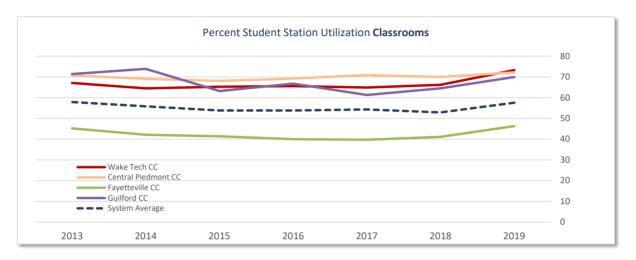

66.1         | 56.3 | 62.5 | 58.3 | 57.1 | 61.1 | 61.6 |  |  |  |
| Guilford CC         | 69.3         | 65   | 56.2 | 62.7 | 69.6 | 76.9 | 66.3 |  |  |  |
| System Average      | 60.3         | 54.7 | 55   | 56.1 | 55.6 | 57.2 | 59.5 |  |  |  |

Source: Facilities Inventory and Utilization Study 2019, State of North Carolina, The University of North Carolina Commission on Higher Education Facilities, Chapel Hill, North Carolina.

## Laboratories

## Percent Student Station Utilization Classrooms and Class Laboratories (Table 7)

Percent student station utilization indicates the average percentage of student stations (seats) that are occupied when classrooms or class laboratories are in use. Percent student station utilization may also be referred to as the Station Occupancy Rate (SOR).







# IPEDS DATA FEEDBACK REPORT 2021

## What Is IPEDS?

The Integrated Postsecondary Education Data System (IPEDS) is a system of survey components that collects data from all institutions that provide postsecondary education and are eligible to receive Title IV funding across the United States and other U.S. jurisdictions.

These data are used at the federal and state level for policy analysis and development; at the institutional level for benchmarking and peer analysis; and by students and parents, through the College Navigator (<u>https://nces.ed.gov/collegenavigator/</u>), an online tool to aid in the college search process. Additional information about IPEDS can be found on the website at https://nces.ed.gov/ipeds.

## What Is the Purpose of This Report?

The Data Feedback Report