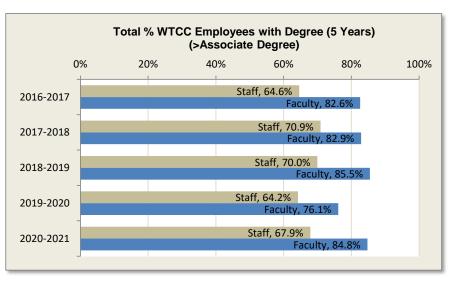

| 8   | 31      | 1,3   | 392   | 8   | 92    | 1,3       | 891   | 9:  | 28    | 1,3   | 805   | 94  | 43    |
| Total Faculty/Staff with > Associate Degree | 1,204         | 82.6% | 533     | 64.6% | 1,182 | 82.9%                         | 589 | 70.9%   | 1,190 | 85.5% | 624 | 70.0% | 1,059     | 76.1% | 596 | 64.2% | 1,106 | 84.8% | 640 | 67.9% |

| Total Employees at WTCC                 | 2,2   | 283   | 2,2   | 257   | 2,2   | 284 | 2,3   | 19  | 2,2   | 248 |
|-----------------------------------------|-------|-------|-------|-------|-------|-----|-------|-----|-------|-----|
| Total Employees with > Associate Degree | 1,737 | 76.1% | 1,771 | 78.5% | 1,814 | 79% | 1,655 | 71% | 1,746 | 78% |

Source 2020-2021: Human Resources Department; Staff Information Report





Human Resources - Employees by Academic Level (F/T & P/T)



Source: Human Resources Department; Staff Information Report



# Human Resources - Employees by Age (F/T & P/T)

| Employees<br>by Age | 2014-2015 |       | 2015-2016 |       | 2016-2017 |       | 2017-2018 |       | 2018-2019 |       | 2019-2020 |       | 2020-2021 |       |
|---------------------|-----------|-------|-----------|-------|-----------|-------|-----------|-------|-----------|-------|-----------|-------|-----------|-------|
|                     | Faculty   | Staff |
| Minimum             | 22        | 21    | 22        | 19    | 24        | 24    | 24        | 23    | 22        | 22    | 23        | 20    | 23        | 18    |
| Maximum             | 82        | 79    | 81        | 76    | 83        | 79    | 83