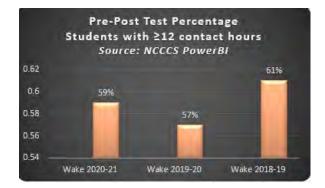

| 50.3%                  | 59.6%               |  |  |
| Total               | 40,672                         | 100.0%                 | 56,536                 | 100.0%                 | 34,716                 | 100.0%                 | 30,854                 | 100.0%                 |                     |  |  |

\*Hispanics may be of any race, thus are included in applicable race categories.



1. Informer Archived Enrollment Data(2017-2021)

Source:

2. U.S. Census Bureau Wake County Quick Facts - https://www.census.gov/quickfacts/fact/table/wakecountynorthcarolina/PST045221

### Are Students Enrolling?



**Periods of Participation** 



### Are Students Attending?



### Are Students Graduating?



### Are Students Achieving Measurable Skill Gains?



Are Students being Post-Tested?



### Demographics: 2019-21 Enrollment by Program



### Ethnicity



# **STUDENT SERVICES**

|               | In State        | Tuition                    | Out of Sta      | te Tuition                 |
|---------------|-----------------|----------------------------|-----------------|----------------------------|
| Academic Year | One credit hour | 16 or more<br>credit hours | One credit hour | 16 or more<br>credit hours |
| 2005-2006     | \$39.5          | \$632                      | \$219.5         | \$3,512                    |
| 2006-2007     | \$39.5          | \$632                      | \$219.5         | \$3,512                    |
| 2007-2008     | \$42.0          | \$672                      | \$233.3         | \$3,733                    |
| 2008-2009     | \$42.0