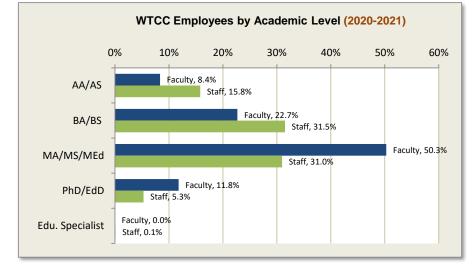

| 8   | 31      | 1,3   | 392   | 8   | 92    | 1,3       | 891   | 9:  | 28    | 1,3   | 805   | 94  | 43    |
| Total Faculty/Staff with > Associate Degree | 1,204         | 82.6% | 533     | 64.6% | 1,182 | 82.9%                         | 589 | 70.9%   | 1,190 | 85.5% | 624 | 70.0% | 1,059     | 76.1% | 596 | 64.2% | 1,106 | 84.8% | 640 | 67.9% |

| Total Employees at WTCC                 | 2,2   | 283   | 2,2   | 257   | 2,2   | 284 | 2,3   | 19  | 2,2   | 248 |
|-----------------------------------------|-------|-------|-------|-------|-------|-----|-------|-----|-------|-----|
| Total Employees with > Associate Degree | 1,737 | 76.1% | 1,771 | 78.5% | 1,814 | 79% | 1,655 | 71% | 1,746 | 78% |

Source 2020-2021: Human Resources Department; Staff Information Report





Human Resources - Employees by Academic Level (F/T & P/T)



Source: Human Resources Department; Staff Information Report



# Human Resources - Employees by Age (F/T & P/T)

| Employees<br>by Age | 2014-2015 |       | 2015-2016 |       | 2016-2017 |       | 2017-2018 |       | 2018-2019 |       | 2019-2020 |       | 2020-2021 |       |
|---------------------|-----------|-------|-----------|-------|-----------|-------|-----------|-------|-----------|-------|-----------|-------|-----------|-------|
|                     | Faculty   | Staff |
| Minimum             | 22        | 21    | 22        | 19    | 24        | 24    | 24        | 23    | 22        | 22    | 23        | 20    | 23        | 18    |
| Maximum             | 82        | 79    | 81        | 76    | 83        | 79    | 8