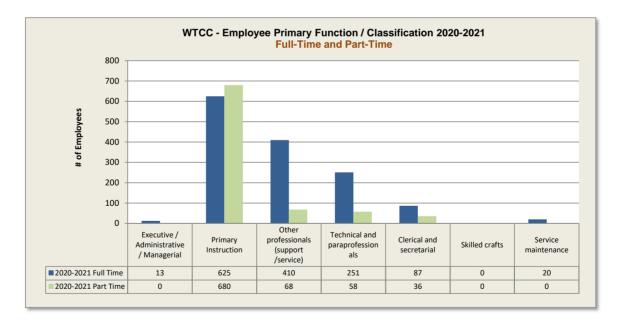

| 0            | 0            | 0         | 0         |
| Service maintenance                           | 15           | 0            | 16           | 0            | 17           | 0            | 20           | 0            | 22           | 0            | 20        | 0         |
| Total                                         | 1,305        | 978          | 1,309        | 948          | 1,374        | 910          | 1,385        | 934          | 1,422        | 698          | 1,406     | 842       |
| Grand Total                                   | 2,2          | 283          | 2,2          | 257          | 2,2          | 284          | 2,3          | 819          | 2,1          | 20           | 2,2       | 48        |

Source: Human Resources Department; Staff Information Report, 11/2021



# Wake Technical Community College Human Resources - Employees by Classification (F/T & P/T)





Source: Human Resources Department; Staff Information Report, 11/2021

## Human Resources - Employees by Race (F/T & P/T)

## Comparison Against North Carolina Community College System

|                                     |       | 2016  | -2017  |                   |       | 2017   | -2018  |                   |       | 2018   | -2019  |                   |       | 2019   | -2020  |                   | 2020-2021 |        |        |                    |
|-------------------------------------|-------|-------|--------|-------------------|-------|--------|--------|-------------------|-------|--------|--------|-------------------|-------|--------|--------|-------------------|-----------|------