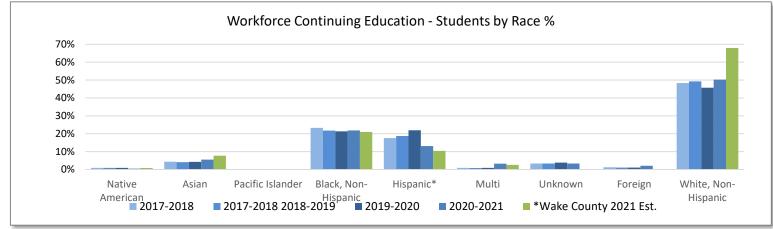

| 616                    | 1.1%                   | 379                    | 1.1%                   | 631                    | 2.1%                   |                     |  |  |
| White, Non-Hispanic | 19,641                         | 48.3%                  | 27,865                 | 49.3%                  | 15,880                 | 45.7%                  | 15,509                 | 50.3%                  | 59.6%               |  |  |
| Total               | 40,672                         | 100.0%                 | 56,536                 | 100.0%                 | 34,716                 | 100.0%                 | 30,854                 | 100.0%                 |                     |  |  |

\*Hispanics may be of any race, thus are included in applicable race categories.



1. Informer Archived Enrollment Data(2017-2021)

Source:

2. U.S. Census Bureau Wake County Quick Facts - https://www.census.gov/quickfacts/fact/table/wakecountynorthcarolina/PST045221

### Are Students Enrolling?



**Periods of Participation** 



### Are Students Attending?



### Are Students Graduating?



### Are Students Achieving Measurable Skill Gains?



Are Students being Post-Tested?



### Demographics: 2019-21 Enrollment by Program



### Ethnicity



# **STUDENT SERVICES**

|               | In State        | Tuition                    | Out of Sta      | te Tuition                 |
|---------------|-----------------|----------------------------|-----------------|----------------------------|
| Academic Year | One credit hour | 16 or more<br>credit hours | One credit hour