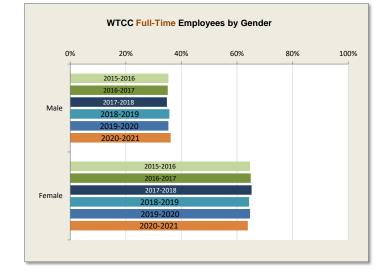

36.1%  | 316  | 37.5%  |
| Female                 | 844  | 64.7%  | 611   | 62.5%  | 850  | 64.9%  | 596      | 62.9%  | 896   | 65.2%     | 570  | 62.6%  | 891   | 64.3%  | 587  | 62.8%  | 920  | 64.7%  | 426  | 61.0%  | 898       | 63.9%  | 526  | 62.5%  |
| Total                  | 1305 | 100.0% | 978   | 100.0% | 1309 | 100.0% | 948      | 100.0% | 1374  | 100.0%    | 910  | 100.0% | 1385  | 100.0% | 934  | 100.0% | 1422 | 100.0% | 698  | 100.0% | 1406      | 100.0% | 842  | 100.0% |
| Grand Total            |      | 2,2    |       |        |      | 2,2    | 257      |        | 2,284 |           |      |        | 2,319 |        |      | 2,120  |      |        |      | 2,248  |           |        |      |        |

Source 2020-2021: Human Resources Department; Staff Information Report





# Human Resources - Employees by Academic Level (F/T & P/T)

| Employees by                                |               | 2016- | -2017   |       |       | 2017-2018 2018-2019 2019-2020 |     |         |       |       |     | 2020  | 2020-2021 |       |     |       |       |       |     |       |
|---------------------------------------------|---------------|-------|---------|-------|-------|-------------------------------|-----|---------|-------|-------|-----|-------|-----------|-------|-----|-------|-------|-------|-----|-------|
| Academic Level                              | Faculty Staff |       | Faculty |       | Staff |                               | Fac | Faculty |       | Staff |     | ulty  | St        | aff   | Fac | ulty  | St    | aff   |     |       |
| AA/AS