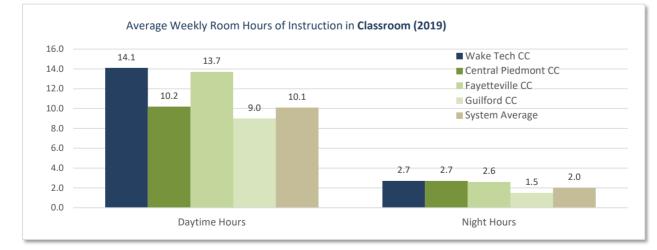

| 22.3 | 22.3 |
| Central Piedmont CC | 10.2             | 2.7            | 12.9 | 13.3 | 14.9 | 14.0 | 17.4 | 16.1 | 18.9 |
| Fayetteville CC     | 13.7             | 2.6            | 16.3 | 15.3 | 14.3 | 14.1 | 15.2 | 15.7 | 17.4 |
| Guilford CC         | 9.0              | 1.5            | 10.5 | 9.3  | 9.2  | 10.2 | 11.2 | 16.1 | 20.1 |
| System Average      | 10.1             | 2.0            | 12.1 | 12.5 | 12.9 | 13.3 | 14.4 | 15.4 | 16.9 |

Source: Facilities Inventory and Utilization Study 2019, State of North Carolina, The University of North Carolina Commission on Higher Education Facilities, Chapel Hill, North Carolina.

\*2019 marked Wake Tech CC's 11th consecutive year for having the highest Average Weekly Hours of Instruction in Classrooms among other large NCCCS colleges.



# Average Weekly Room Hours of Instruction in Class Laboratories (Table 4)

Average Weekly Room Hours of Instruction in Class laboratories Is the average number of hours that an institution's class laboratories are used for instructional purposes each week.

For purposes of this study, a class laboratory is defined as a room used primarily for regularly scheduled classes that require special-purpose equipment for student participation, experimentation, observation or practice in a field of study.

Daytime utilization is based on all classes with beginning times between and including 5:00 a.m. and 4:59 p.m.; nighttime utilization is based on all other classes. The "All Hours" section in Table 4 indicates the sum of the daytime and nighttime figures for the last five years.

|