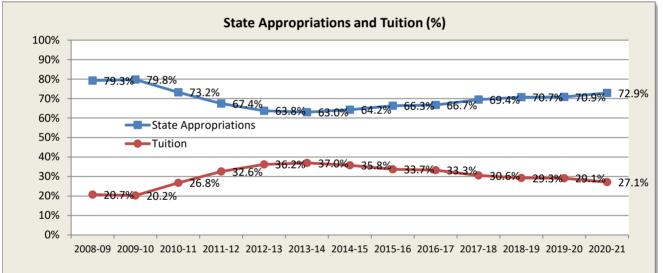

50           | 64.2% | 36,683,302 | 35.8% | 102,597,152 |  |  |  |  |  |  |
| 2015-16          | 72,609,410           | 66.3% | 36,891,707 | 33.7% | 109,501,117 |  |  |  |  |  |  |
| 2016-17          | 77,307,783           | 66.7% | 38,582,061 | 33.3% | 115,889,844 |  |  |  |  |  |  |
| 2017-18          | 85,887,688           | 69.4% | 37,783,964 | 30.6% | 123,671,652 |  |  |  |  |  |  |
| 2018-19          | 90,391,834           | 70.7% | 37,425,025 | 29.3% | 127,816,859 |  |  |  |  |  |  |
| 2019-20          | 92,390,080           | 70.9% | 37,974,659 | 29.1% | 130,364,739 |  |  |  |  |  |  |
| 2020-21          | 96,949,734           | 72.9% | 36,094,957 | 27.1% | 133,044,691 |  |  |  |  |  |  |

## **NC State Appropriations and Tuition**

Source: WTCC Office of Business & Finance 12/20





## Wake Technical Community College **Operational Budget Funding Trending Charts**

| Year    | County     | %     | State      | %     | Tuition    | %     | Federal*   | %    | Grants /<br>Scholarships** | %     | Total       |
|---------|------------|-------|------------|-------|------------|-------|------------|------|----------------------------|-------|-------------|
| 2008-09 | 17,025,000 | 19.8% | 47,321,918 | 55.1% | 12,371,500 | 14.4% | 1,087,571  | 1.3% | 8,111,031                  | 9.4%  | 85,917,020  |
| 2009-10 | 17,013,550 | 17.4% | 52,974,858 | 54.3% | 13,446,000 | 13.8% | 711,978    | 0.7% | 13,402,329                 | 13.7% | 97,548,715  |
| 2010-11 | 15,696,050 | 15.6% | 53,331,956 | 52.9% | 19,525,981 | 19.4% | 687,115    | 0.7% | 11,631,564                 | 11.5