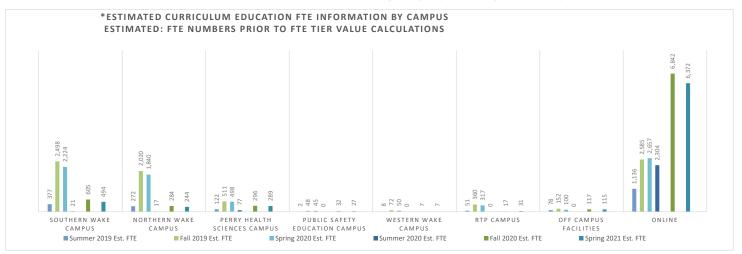

0.0%    | 117       | 1.4%   | 115         | 1.5%   |
| ONLINE                         | 1,064    | 52.3%  | 2,472     | 30.8%  | 2,449    | 32.9%       | 1,136    | 55.5%  | 2,585    | 31.3%  | 2,657    | 34.4%  | 2,304    | 95.3%   | 6,842     | 83.4%  | 6,372       | 84.1%  |
| Total                          | 2,035    | 100%   | 8,038     | 100%   | 7,435    | 100%        | 2,048    | 100%   | 8,246    | 100%   | 7,731    | 100%   | 2,419    | 100%    | 8,201     | 100%   | 7,578       | 100%   |

#### Wake Technical Community College \*\*Estimated\*\* Curriculum Education FTE by Campus (Seated & Hybrid Courses)

Source: Colleague; Entrinsik Informer 12/21/2019

#### Wake Technical Community College

#### \*\*Estimated\*\* Curriculum Education FTE by Campus (Seated & Hybrid Courses)



#### Wake Technical Community College Curriculum Education Student Information

#### **Unduplicated Enrollment by Gender**

|                       | Curriculum Education |                                          |                                          |                                          |                                          |                                          |                                          |                                          |                                          |                                          |                               |  |
|-----------------------|----------------------|------------------------------------------|------------------------------------------|------------------------------------------|--------------------------