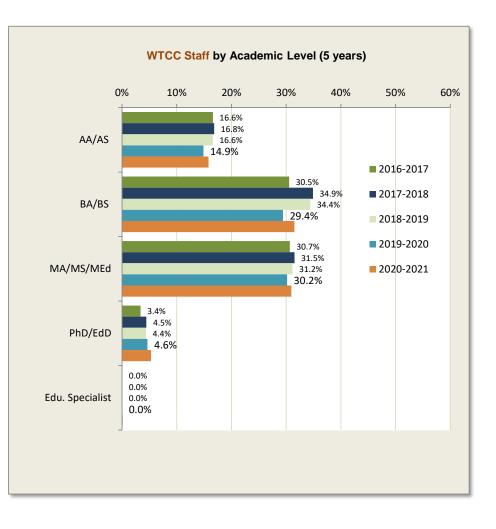

|
| Total Faculty/Staff with > Associate Degree | 1,204         | 82.6% | 533     | 64.6% | 1,182 | 82.9%                         | 589 | 70.9%   | 1,190 | 85.5% | 624 | 70.0% | 1,059     | 76.1% | 596 | 64.2% | 1,106 | 84.8% | 640 | 67.9% |

| Total Employees at WTCC                 | 2,2   | 283   | 2,2   | 257   | 2,2   | 284 | 2,3   | 19  | 2,2   | 248 |
|-----------------------------------------|-------|-------|-------|-------|-------|-----|-------|-----|-------|-----|
| Total Employees with > Associate Degree | 1,737 | 76.1% | 1,771 | 78.5% | 1,814 | 79% | 1,655 | 71% | 1,746 | 78% |

Source 2020-2021: Human Resources Department; Staff Information Report





Human Resources - Employees by Academic Level (F/T & P/T)



Source: Human Resources Department; Staff Information Report



# Human Resources - Employees by Age (F/T & P/T)

| Employees<br>by Age | 2014-2015 |       | 2015-2016 |       | 2016-2017 |       | 2017-2018 |       | 2018-2019 |       | 2019-2020 |       | 2020-2021 |       |
|---------------------|-----------|-------|-----------|-------|-----------|-------|-----------|-------|-----------|-------|-----------|-------|-----------|-------|
|                     | Faculty   | Staff |
| Minimum             | 22        | 21    | 22        | 19    | 24        | 24    | 24        | 23    | 22        | 22    | 23        | 20    | 23        | 18    |
| Maximum             | 82        | 79    | 81        | 76    | 83        | 79    | 83        | 79    | 83        | 78    | 78        | 79    | 85        | 80    |
| Average             | 48        | 46    | 48