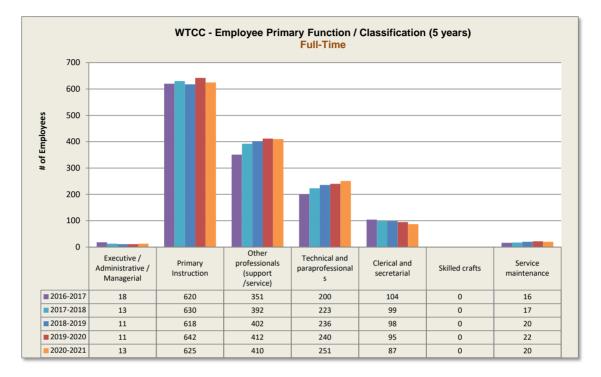

| 15           | 0            | 16           | 0            | 17           | 0            | 20           | 0            | 22           | 0            | 20        | 0         |
| Total                                         | 1,305        | 978          | 1,309        | 948          | 1,374        | 910          | 1,385        | 934          | 1,422        | 698          | 1,406     | 842       |
| Grand Total                                   | 2,2          | 283          | 2,2          | 257          | 2,2          | 284          | 2,3          | 819          | 2,1          | 20           | 2,2       | 48        |

Source: Human Resources Department; Staff Information Report, 11/2021



# Wake Technical Community College Human Resources - Employees by Classification (F/T & P/T)





Source: Human Resources Department; Staff Information Report, 11/2021

## Human Resources - Employees by Race (F/T & P/T)

## Comparison Against North Carolina Community College System

|                                     |       | 2016  | -2017  |                   |       | 2017   | -2018  |                   |       | 2018   | -2019  |                   |       | 2019   | -2020  |                   | 2020-2021 |        |        |                    |
|-------------------------------------|-------|-------|--------|-------------------|-------|--------|--------|-------------------|-------|--------|--------|-------------------|-------|--------|--------|-------------------|-----------|--------|--------|--------------------|
| Employees by Race                   | W     | rcc   |