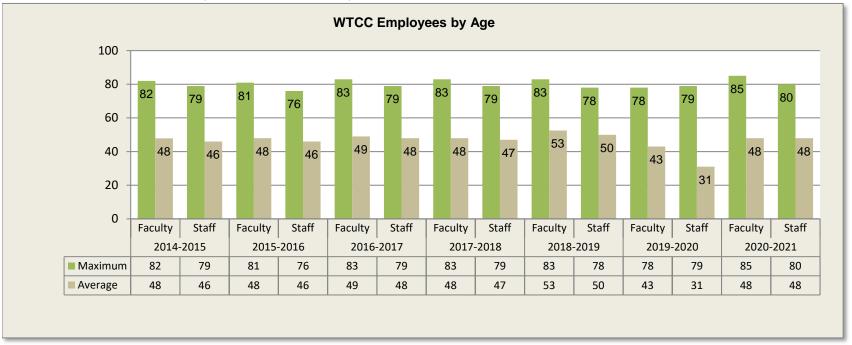

| 23    | 22        | 22    | 23        | 20    | 23        | 18    |
| Maximum             | 82        | 79    | 81        | 76    | 83        | 79    | 83        | 79    | 83        | 78    | 78        | 79    | 85        | 80    |
| Average             | 48        | 46    | 48        | 46    | 49        | 48    | 48        | 47    | 53        | 50    | 43        | 31    | 48        | 48    |
| Total in Category   | 1,438     | 813   | 1,458     | 825   | 1,426     | 831   | 1,392     | 892   | 1,391     | 928   | 1,234     | 866   | 1,305     | 943   |
| Grand Total         | 2,251     |       | 2,283     |       | 2,257     |       | 2,284     |       | 2,284     |       | 2,100     |       | 2,248     |       |

Source 2020-2021: Human Resources Department; Staff Information Report



# FUNDING

| Academic<br>Year | State Appropriations | %     | Tuition    | %     | Total       |  |  |  |  |  |  |
|------------------|----------------------|-------|------------|-------|-------------|--|--|--|--|--|--|
| 2008-09          | 47,321,918           | 79.3% | 12,371,500 | 20.7% | 59,693,418  |  |  |  |  |  |  |
| 2009-10          | 52,974,858           | 79.8% | 13,446,000 | 20.2% | 66,420,858  |  |  |  |  |  |  |
| 2010-11          | 53,331,956           | 73.2% | 19,525,981 | 26.8% | 72,857,937  |  |  |  |  |  |  |
| 2011-12          | 53,873,694           | 67.4% | 26,003,243 | 32.6% | 79,876,937  |  |  |  |  |  |  |
| 2012-13          | 57,767,419           | 63.8% | 32,810,889 | 36.2% | 90,578,308  |  |  |  |  |  |  |
| 2013-14          | 60,154,263           | 63.0% |