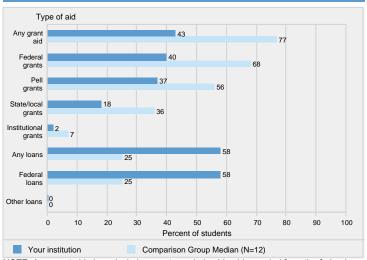

om the total cost of attendance. Total cost of attendance is the sum of published tuition and required fees (lower of in-district or in-state for public institutions), books and supplies, and the weighted average of room and board and other expenses. For details, see the Methodological Notes. N is the number of institutions in the comparison group. SOURCE: U.S. Department of Education, National Center for Education Statistics, Integrated Postsecondary Education Data System (IPEDS): Fall 2020, Institutional Characteristics component and Winter 2020-21, Student Financial Aid component.

## Wake Technical Community College

Figure 8. Percent of full-time, first-time degree/certificate-seeking undergraduate students who were awarded grant or scholarship aid, or loans, by type of aid: 2019-20



NOTE: Any grant aid above includes grant or scholarship aid awarded from the federal government, state/local government, or the institution. Federal grants include Federal Pell grants and other federal grants. Any loans include federal loans and other loans awarded to students. For details on how students are counted for financial aid reporting, see Cohort Determination in the Methodological Notes. N is the number of institutions in the comparison group.

SOURCE: U.S. Department of Education, National Center for Education Statistics, Integrated Postsecondary Education Data System (IPEDS): Winter 2020-21, Student Financial Aid component.

## Figure 10. Retention rates of first-time degree/certificate seeking students, attendance status: Fall 2019 cohort



NOTE: Retention rates are measur