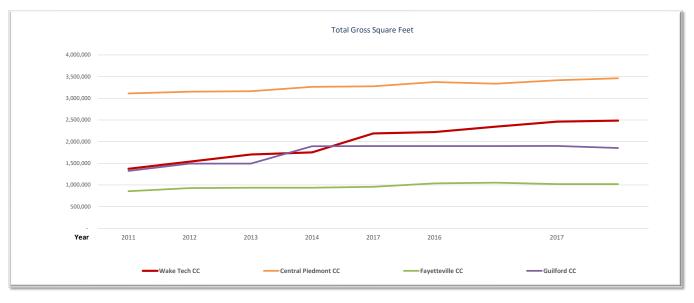

| 28,642,789                 | 9,684,553                                     | 29,653,003                 | 10,468,860                                    | 30,408,795                 | 11,063,161                                    | 30,868,613                 | 11,530,732                                          | 31,388,043                 | 11,971,766                                    | 31,761,809                 | 12,373,966                                    |

Source: Facilities Inventory and Utilization Study 2019, State of North Carolina, The University of North Carolina Commission on Higher Education Facilities, Chapel Hill, North Carolina

https://www.northcarolina.edu/wp-content/uploads/reports-and-documents/finance-documents/facilities-inventory-and-utilization-study-2



## SQUARE FEET OF ACADEMIC FACILITIES PER FTE STUDENT

## (Table 2)

The ratio of an institution's square footage of academic facilities to its full-time equivalent enrollment represents an important index of the instructional utilization of campus facilities. In this table, the FTE enrollments which are reported for the institutions in the NC Community College System include only credit enrollment generated in all inventoried spaces.

|                     | 2019 | 2018 | 2017 | 2016 | 2015 | 2014 |
|---------------------|------|------|------|------|------|------|
| Wake Tech CC        | 95   | 96   | 88   | 81   | 76   | 67   |
| Central Piedmont CC | 127  | 137  | 132  | 132  | 123  | 123  |
| Fayetteville CC     | 68   | 73   | 75   | 76   | 73   | 68   |
| Guilford CC         | 176