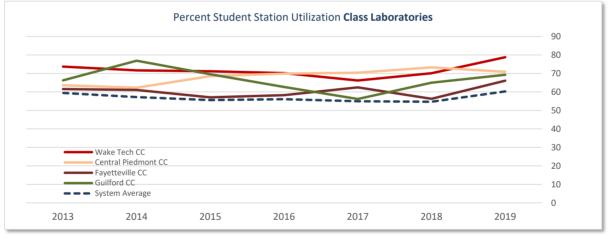

6.1         | 56.3 | 62.5 | 58.3 | 57.1 | 61.1 | 61.6 |  |  |  |
| Guilford CC         | 69.3         | 65   | 56.2 | 62.7 | 69.6 | 76.9 | 66.3 |  |  |  |
| System Average      | 60.3         | 54.7 | 55   | 56.1 | 55.6 | 57.2 | 59.5 |  |  |  |

Source: Facilities Inventory and Utilization Study 2019, State of North Carolina, The University of North Carolina Commission on Higher Education Facilities, Chapel Hill, North Carolina.

## Laboratories

## Percent Student Station Utilization Classrooms and Class Laboratories (Table 7)

Percent student station utilization indicates the average percentage of student stations (seats) that are occupied when classrooms or class laboratories are in use. Percent student station utilization may also be referred to as the Station Occupancy Rate (SOR).







# IPEDS DATA FEEDBACK REPORT 2021

## What Is IPEDS?

The Integrated Postsecondary Education Data System (IPEDS) is a system of survey components that collects data from all institutions that provide postsecondary education and are eligible to receive Title IV funding across the United States and other U.S. jurisdictions.

These data are used at the federal and state level for policy analysis and development; at the institutional level for benchmarking and peer analysis; and by students and parents, through the College Navigator (<u>https://nces.ed.gov/collegenavigator/</u>), an online tool to aid in the college search process. Additional information about IPEDS can be found on the website at https://nces.ed.gov/ipeds.

## What Is the Purpose of This Report?

The Data Feedback Report i