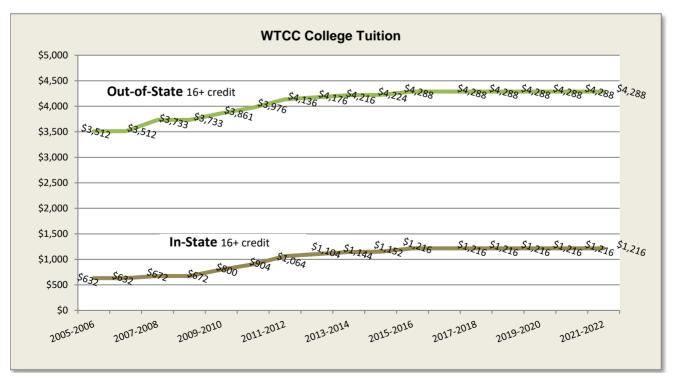

6.0          | \$1,216                    | \$268.0         | \$4,288                    |
| 2018-2019     | \$76.0          | \$1,216                    | \$268.0         | \$4,288                    |
| 2019-2020     | \$76.0          | \$1,216                    | \$268.0         | \$4,288                    |
| 2020-2021     | \$76.0          | \$1,216                    | \$268.0         | \$4,288                    |
| 2021-2022     | \$76.0          | \$1,216                    | \$268.0         | \$4,288                    |

# Wake Technical Community College College Tuition

Source: WTCC Tuition & Fees ( https://www.waketech.edu/student-services/registration-student-records/payment-deadlines/tuition-costs )

Last tuition fee increase (2015-2016) became effective January 1, 2016



|                   | SCHOLAR     | SHIPS |              |
|-------------------|-------------|-------|--------------|
| TYPE              | #RECEPIENTS |       | \$\$AWARDED  |
| Alexander         | 32          | \$    | 15,646.00    |
| BRIDGE            | 10          | \$    | 6,491.00     |
| FINISH LINE       | 74          | \$    | 74,563.63    |
| Foundation        | 544         | \$    | 590,523.16   |
| Golden Leaf       | 15          | \$    | 10,403.00    |
| FELS              | 2           | \$    | 2,250.00     |
| Institutional     | 35          | \$    | 50,660.00    |
| FARGO             | 1           | \$    | 500.00       |
| Targeted          | 51          | \$    | 44,820.00    |
|                   |             |       |              |
| Wells Fargo       | 1