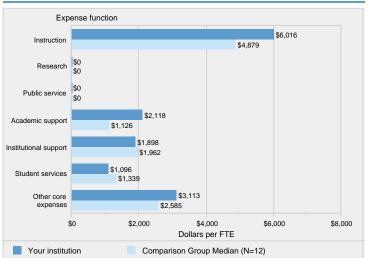

Education, National Center for Education Statistics, Integrated Postsecondary Education Data System (IPEDS): Winter 2020-21, Outcome Measures component.

Wake Technical Community College

Figure 19. Percent distribution of core revenues, by source: Fiscal year 2020

Figure 20. Core expenses per FTE enrollment, by function: Fiscal year 2020



NOTE: The comparison group median is based on those members of the comparison group that report finance data using the same accounting standards as the comparison institution. For more information, see the Methodological Notes. N is the number of institutions in the comparison group.

SOURCE: U.S. Department of Education, National Center for Education Statistics Integrated Postsecondary Education Data System (IPEDS): Spring 2021, Finance component.



NOTE: Expenses per full-time equivalent (FTE) enrollment, particularly instruction, may be inflated because finance data includes all core expenses while FTE reflects credit activity only. For details on calculating FTE enrollment and a detailed definition of core expenses, see the Methodological Notes. N is the number of institutions in the comparison group. SOURCE: U.S. Department of Education, National Center for Education Statistics, Integrated Postsecondary Education Data System (IPEDS): Fall 2020, 12-month Enrollment component and Spring 2021, Finance component.

## Figure 21. Full-time equivalent staff, by occupational category: Fall 2020



Comparison Group Median (N=12)

NOTE: Graduate assistants are not included. For calculation details, see the Methodological Notes. N is the n