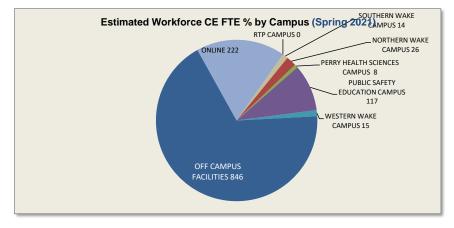

| 546      | 52.8%    | 963      | 41.7%      | 620         | 48.8%     | 193      | 32.5%   | 639      | 52.0%  | 846      | 67.7%  |
| ONLINE                         | 153      | 12.4%   | 312      | 16.1%  | 187      | 12.2%  | 199      | 19.3%    | 288      | 12.5%      | 152         | 12.0%     | 201      | 33.8%   | 338      | 27.5%  | 222      | 17.8%  |
| Total                          | 1,234    | 100%    | 1,932    | 100%   | 1,532    | 100%   | 1,033    | 100%     | 2,311    | 100%       | 1,269       | 100%      | 594      | 100%    | 1,229    | 100%   | 1,249    | 100%   |

Source: Colleague; Entrinsik Informer 1/2021



\*\*Estimated\*\* Workforce Continuing Education FTE by Campus (Seated & Hybrid Courses)



### Estimated: FTE numbers prior to FTE tier value calculations



# Wake Technical Community College Workforce Continuing Education Student Information

## Unduplicated Enrollment by Race

|                     | Workforce Continuing Education |                        |                        |                        |                        |                        |                        |                        |                     |  |  |
|---------------------|--------------------------------|------------------------|------------------------|------------------------|------------------------|------------------------|------------------------|------------------------|---------------------|--|--|
|                     | 2017-2018                      |                        | 2018 <sup>.</sup>      | -2019                  | 2019