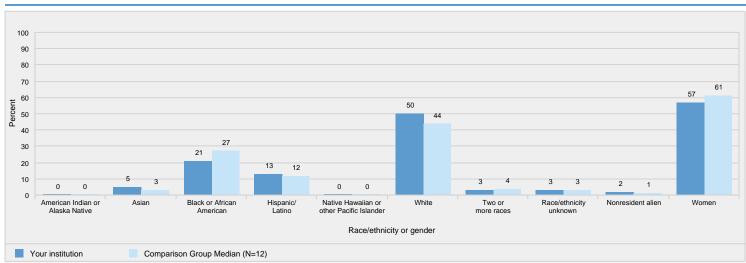

id                             | 8 and 9                               | 5             |
| 6) Military Benefits*                                | [No charts applicable]                |               |
| 7) Retention and Graduation Rates                    | 10, 11, 12, 13, 14, 15, 16, 17 and 18 | 5, 6, 7 and 8 |
| 8) Finance                                           | 19 and 20                             | 9             |
| 9) Staff                                             | 21 and 22                             | 9 and 10      |
| 10) Libraries*                                       | 23 and 24                             | 10            |

\*These figures only appear in customized Data Feedback Reports (DFRs), which are available through Use the Data portal on the IPEDS website.





NOTE: For more information about disaggregation of data by race and ethnicity, see the Methodological Notes. Median values for the comparison group will not add to 100%. See 'Use of Median Values for Comparison Group' for how median values are determined. N is the number of institutions in the comparison group. SOURCE: U.S. Department of Education, National Center for Education Statistics, Integrated Postsecondary Education Data System (IPEDS): Spring 2021, Fall Enrollment component.

#### Figure 2. 12-month FTE enrollment, total unduplicated headcount, full- and part-time undergraduate headcount (2019-20) and total fall enrollment, full-time and part-time undergraduate fall enrollment (Fall 2020)

## Figure 3. Percent of students enrolled in distance education courses, by amount of dist