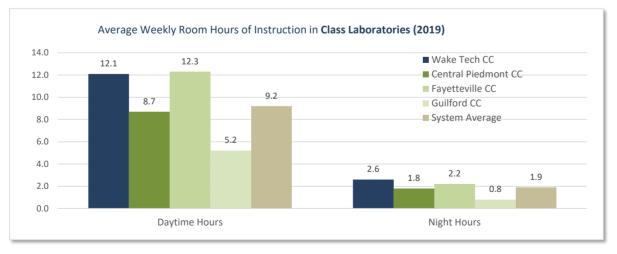

17.3 |
| Central Piedmont CC | 8.7              | 1.8            | 10.5 | 9.8  | 11.5 | 12.2 | 14.9 | 14.6 | 13.9 |
| Fayetteville CC     | 12.3             | 2.2            | 14.5 | 13.4 | 11.3 | 13.4 | 14.9 | 13.4 | 15.0 |
| Guilford CC         | 5.2              | 0.8            | 6.0  | 7.1  | 6.5  | 7.4  | 6.7  | 10.0 | 11.1 |
| System Average      | 9.2              | 1.9            | 11.1 | 11.6 | 12.0 | 12.5 | 13.2 | 14.0 | 14.2 |

Source: Facilities Inventory and Utilization Study 2019, State of North Carolina, The University of North Carolina Commission on Higher Education Facilities, Chapel Hill, North Carolina.

\*2019 marked Wake Tech CC's 13th consecutive year for having the highest Average Weekly Hours of Instruction in Class Laboratories among other large NCCCS colleges.



## Percent Student Station Utilization Classrooms and Class Laboratories

## (Table 7)

Percent student station utilization indicates the average percentage of student stations (seats) that are occupied when classrooms or class laboratories are in use. Percent student station utilization may also be referred to as the Station Occupancy Rate (SOR).

|                     |      | Classroom |      |      |      |      |      |  |  |  |  |
|---------------------|------|-----------|------|------|------|------|------|--|--|--|--|
|                     | 2019 | 2018      | 2017 | 2016 | 2015 | 2014 | 2013 |  |  |  |  |
| Wake Tech CC        | 73.3 | 66.2      | 64.9 | 65.6 | 65.3 | 64.5 | 67.1 |  |  |  |  |
| Central Piedmont CC | 72.2 | 70        | 70.9 | 69.2 | 68.1 | 69.1 | 70.7 |  |  |  |