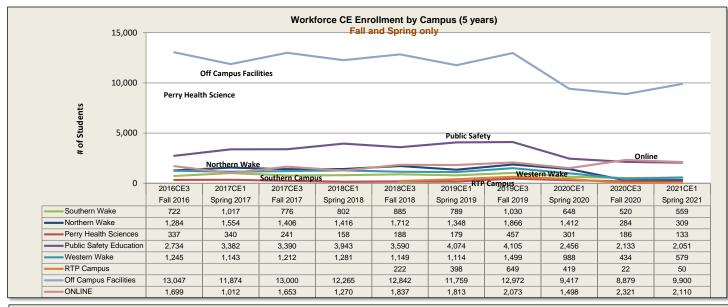

1       | 2,110          |
| Courses                    | Entrie 1       | Informor OF | 100/0040       |                | k Informar OE/ |                |                | nformor 0    | 10.4/00.00     |                | nformor 01   | 10=10001       |                | Informor 11 | 40/0004        |

Source: Entrinsik Informer 05/20/2019 Entrinsik Informer 05/20/2019 Entrinsik Informer 02/04/2020 Entrinsik Informer 01/25/2021 Entrinsik Informer 11/16/2021

\*Report identifies number of Continuing Education students registered by campus, with current status for term equal to A (Active), N (New), or W (Withdrawn) \*\*Report identifies number of Continuing Education students registered by campus using YEAR\_CE semester codes.



## **Workforce Continuing Education - Enrollment by Campus**





## \*\*Estimated\*\* Workforce Continuing Education FTE by Campus (Seated & Hybrid Courses)

|                                | Summe    | er 2018 | Fall     | 2018   | Spring   | 2019   | Summ     | er 2019  | Fall 2   | 2019       | Spring      | 2020      | Summe    | er 2020 | Fall     | 2020   | Spring   | g 2021 |
|--------------------------------|----------|---------|----------|--------|----------|--------|----------|----------|----------|------------|-------------|-----------|----------|---------|----------|--------|----------|--------|
| Class Location                 | Est. FTE | Est. %  | Est. FTE | Est. % | Est. FTE | Est. % | Est. FTE | Est. %   | Est. FTE | Est. %     | Est. FTE    | Est. %    | Est. FTE | Est. %  | Est. FTE | Est. % | Est. FTE | Est. % |
|