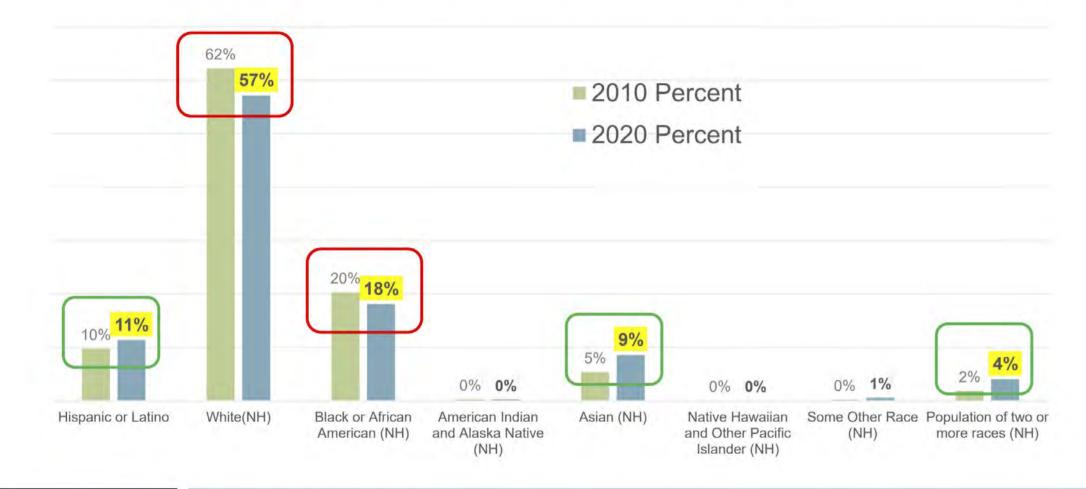

| 150%                         |
| Garner         | 31,159         | 25,745      | 5,414             | 21%                          |
| Wendell        | 9,793          | 5,845       | 3,948             | 68%                          |
| Zebulon        | 6,903          | 4,433       | 2,470             | 56%                          |
| Angier*        | 556            | 103         | 453               |                              |
| Durham*        | 269            | 0           | 269               |                              |
| Incorporated   | 924,399        | 715,818     | 208,581           | 29%                          |
| Unincorporated | 205,011        | 185,175     | 19,836            | 11%                          |

# 2010 to 2020: Wake 's Race & Ethnicity (% rounded)





wakegov.com/CENSUS



| US Census 2020 of Townships in Wake County, North Carolina 2020 Estimates |           |         |        |        |        |        |        |        |                          |
|---------------------------------------------------------------------------|-----------|---------|--------|--------|--------|--------|--------|--------|--------------------------|
|                                                                           |           |         |        |        |        |        |        |        | Wake County<br>Townships |
| Wake County                                                               | 1,129,410 | 84,215  | 58.77% | 18.46% | 8.59%  | 11.30% | 93.00% | 54.10% | 8.00%                    |
| New Light