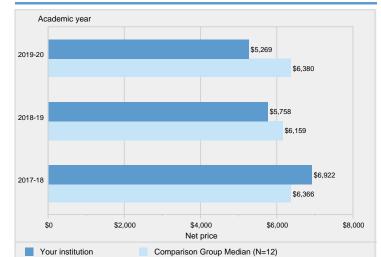

tegrated Postsecondary Education Data System (IPEDS): Fall 2020, Completions component.

## Figure 6. Tuition and required fees for full-time, first-time degree/certificate-seeking undergraduates: Academic years 2017-18 to 2020-21



NOTE: The tuition and required fees shown here are the lowest reported from the categories of in-district, in-state, and out-of-state. N is the number of institutions in the comparison group.

SOURCE: U.S. Department of Education, National Center for Education Statistics, Integrated Postsecondary Education Data System (IPEDS): Fall 2020, Institutional Characteristics component.

# Figure 7. Average net price of attendance for full-time, first-time degree/certificate-seeking undergraduate students, who were awarded grant or scholarship aid: 2017-18 to 2019-20



NOTE: Average net price is for full-time, first-time degree/certificate-seeking undergraduate students and is generated by subtracting the average amount of federal, state/local government, and institutional grant and scholarship awarded aid from the total cost of attendance. Total cost of attendance is the sum of published tuition and required fees (lower of in-district or in-state for public institutions), books and supplies, and the weighted average of room and board and other expenses. For details, see the Methodological Notes. N is the number of institutions in the comparison group. SOURCE: U.S. Department of Education, National Center for Education Statistics, Integrated Postsecondary Education Data System (IPEDS): Fall 2020, Institutional Characteristics component and Winter 2020-