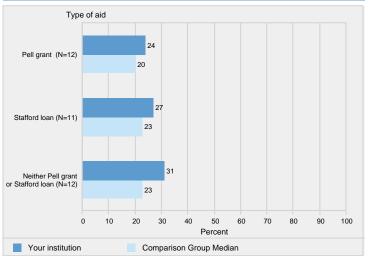

regation of data by race and ethnicity, see the Methodological Notes. The graduation rates are the Student Right-to-Know (SRK) rates. Median values for the comparison group will not add to 100%. N is the number of institutions in the comparison group.

SOURCE: U.S. Department of Education, National Center for Education Statistics, Integrated Postsecondary Education Data System (IPEDS): Winter 2020-21, Graduation Rates component.

#### Figure 13. Graduation rates of full-time, first-time degree/certificateseeking undergraduates within 150% of normal time to program completion, by type of aid: 2017 cohort

#### Figure 14. Graduation rates of full-time, first-time degree/certificateseeking undergraduates within normal time, and 150% and 200% of normal time to program completion: 2016 cohort



NOTE: Graduation rate cohort includes all full-time, first-time degree/certificate-seeking undergraduate students. Data were collected on those students, who at entry of the cohort, were awarded a Pell Grant and students who were awarded a Subsidized Stafford loan, but did not receive a Pell Grant. Graduation rates are the Student Right-to-Know rates. For more details, see the Methodological Notes. N is the number of institutions in the comparison group.

SOURCE: U.S. Department of Education, National Center for Education Statistics, Integrated Postsecondary Education Data System (IPEDS): Winter 2020-21, Graduation Rates component.



NOTE: The 150% graduation rate is the Student Right-to-Know (SRK) rates; the Normal time and 200% rates are calculated using the same methodology. For deta