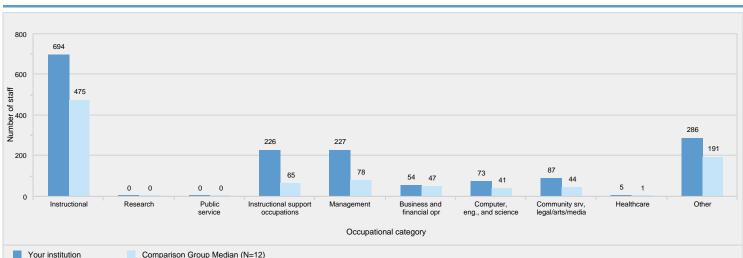

f Education, National Center for Education Statistics Integrated Postsecondary Education Data System (IPEDS): Spring 2021, Finance component.



NOTE: Expenses per full-time equivalent (FTE) enrollment, particularly instruction, may be inflated because finance data includes all core expenses while FTE reflects credit activity only. For details on calculating FTE enrollment and a detailed definition of core expenses, see the Methodological Notes. N is the number of institutions in the comparison group. SOURCE: U.S. Department of Education, National Center for Education Statistics, Integrated Postsecondary Education Data System (IPEDS): Fall 2020, 12-month Enrollment component and Spring 2021, Finance component.

## Figure 21. Full-time equivalent staff, by occupational category: Fall 2020



Comparison Group Median (N=12)

NOTE: Graduate assistants are not included. For calculation details, see the Methodological Notes. N is the number of institutions in the comparison group. SOURCE: U.S. Department of Education, National Center for Education Statistics, Integrated Postsecondary Education Data System (IPEDS): Spring 2021, Human Resources component.

Figure 22. Average salaries of full-time instructional non-medical staff equated to 9-months worked, by academic rank: Academic year 2020-21



NOTE: See Methodology Notes for more details on average salary. N is the number of institutions in the comparison group. Medians are not reported for comparison groups with less than three values.

SOURCE: U.S. Department of Education, National Center for Education Statistics, Integrated