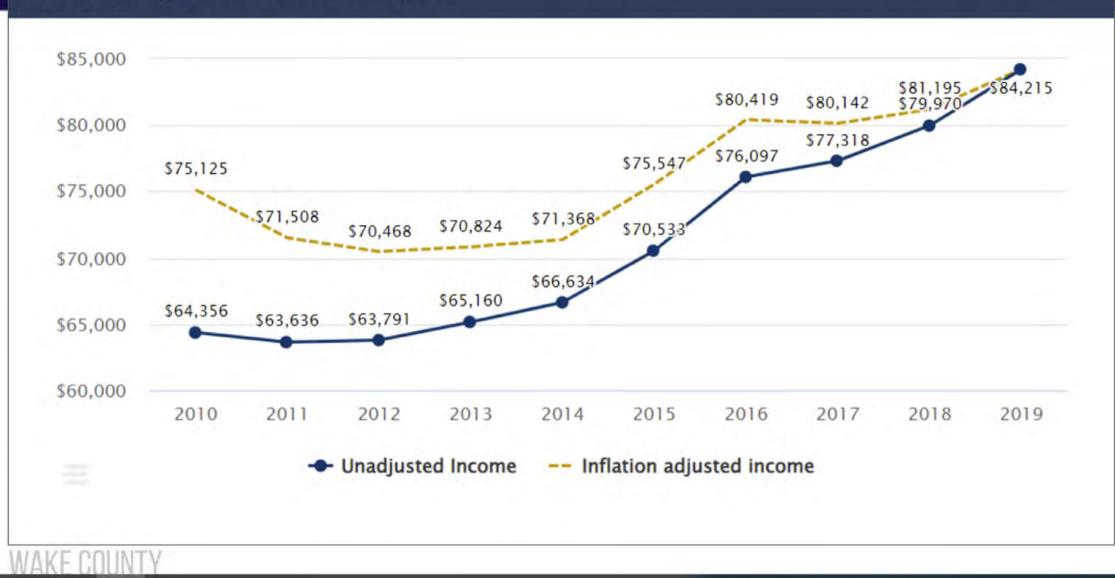

Additional Resources**

Additional information on the IPEDS survey components, including survey methodology, survey forms, and frequently asked questions, can be found at <a href="https://nces.ed.gov/ipeds/use-the-data/survey-components">https://nces.ed.gov/ipeds/use-the-data/survey-components</a>.

Additional definitions of variables used in this report can be found in the IPEDS glossary available at <a href="https://surveys.nces.ed.gov/ipeds/VisGlossaryAll.aspx">https://surveys.nces.ed.gov/ipeds/VisGlossaryAll.aspx</a>.

Additional resources on the IPEDS Data Feedback Report, including the instructions on creating a custom comparison report, FAQs, and video tutorials, can be found at <u>https://nces.ed.gov/Ipeds/Help/View/2</u>.

# **WAKE COUNTY**

# Wake County Median Household Income



# 2019 Median Household Income by Race & Ethnicity<sup>102</sup>



## 2020: Percent of Population Age 18 Years & Over





## wakegov.com/CENSUS

U.S. Census Bureau. April 1, 2020, Census Counts.

6 of the 12 cities and towns in NC with 15,000 or more population growth between 2010 and 2020 were in Wake County

\*Reflects part of the municipal population residing within Wake County only.

2020 Wake Counts

CENSUS

| Geography      | 2020<br>Census | 2010 Census | Numeric<br>Growth | Growth<br><sup>10</sup> Rate |
|----------------|----------------|-------------|-------------------|------------------------------|
| Wake County    | 1,129,410      | 900,993     | 228,417           | 25%                          |
| Raleigh*       | 466,106        | 402,825     | 63,281            | 16%