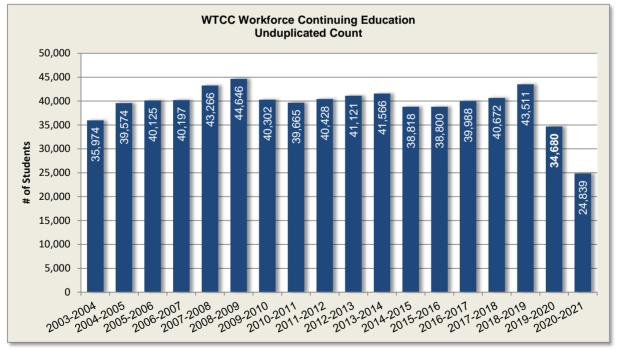

| 1.9%                |  |  |
| 2012-2013     | 41,121                 | 1.7%                |  |  |
| 2013-2014     | 41,566                 | 1.1%                |  |  |
| 2014-2015     | 38,818                 | -6.6%               |  |  |
| 2015-2016     | 38,800                 | 0.0%                |  |  |
| 2016-2017     | 39,988                 | 3.1%                |  |  |
| 2017-2018     | 40,672                 | 1.7%                |  |  |
| 2018-2019     | 43,511                 | 7.0%                |  |  |
| 2019-2020     | 34,680                 | -20.3%              |  |  |
| 2020-2021     | 24,839                 | -28.4%              |  |  |

Source: NCCCS Data Warehouse (CESTA1 Annual CE Undup Count by college) 9/2019, 2018-2021 data source: WTCC Informer



Annual ConEd Undup Count

Represents an unduplicated count of Workforce Continuing Education students for a reporting year (fall, spring and summer semesters).

## **Workforce Continuing Education - Enrollment by Campus**

| Campus                     | Summer<br>2016 | Fall 2016   | Spring<br>2017 | Summer<br>2017 | Fall 2017      | Spring<br>2018 | Summer<br>2018 | Fall<br>2018 | Spring<br>2019 | Summer<br>2019 | Fall<br>2019 | Spring<br>2020 | Summer<br>2020 | Fall 2020   | Spring<br>2021 |
|----------------------------|----------------|-------------|----------------|----------------|----------------|----------------|----------------|--------------|----------------|----------------|--------------|----------------|----------------|-------------|----------------|
|