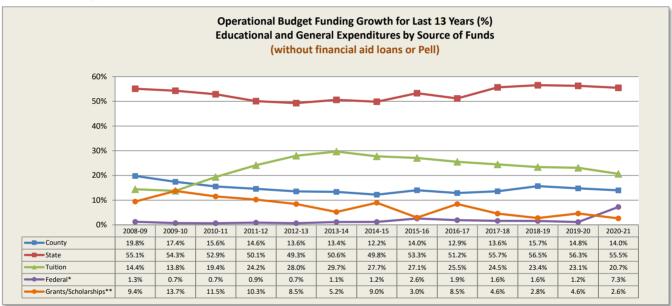

| 85,887,688 | 55.7% | 37,783,964 | 24.5% | 2,520,818  | 1.6% | 7,055,174                  | 4.6%  | 154,238,644 |
| 2018-19 | 25,105,000 | 15.7% | 90,391,834 | 56.5% | 37,425,025 | 23.4% | 2,538,063  | 1.6% | 4,417,774                  | 2.8%  | 159,877,696 |
| 2019-20 | 24,285,436 | 14.8% | 92,390,080 | 56.3% | 37,974,659 | 23.1% | 1,913,345  | 1.2% | 7,596,008                  | 4.6%  | 164,159,528 |
| 2020-21 | 24,453,030 | 14.0% | 96,949,734 | 55.5% | 36,094,957 | 20.7% | 12,678,455 | 7.3% | 4,600,107                  | 2.6%  | 174,776,283 |

ource: WTCC Office of Business & Finance; NCHED10 John Boon

\*Federal funding without federal financial aid loans or Pell

\*\*Information from NCHED-10 report; workstudy, state grants, scholarships

2020-2021 CARES Emergency Aid: \$ 6,653,430





## Wake Technical Community College

## **Total Budget Funding Trending Charts**

| Year    | County     | %     | County<br>Construction | %     | State      | %     | Tuition    | %     | Federal    | %     | Pell       | %     | Other*     | %    | Total       |
|---------|------------|-------|------------------------|-------|------------|-------|------------|-------|------------|-------|------------|-------|------------|------|-------------|
| 2008-09 | 17,025,000 | 14.8% | 24,881,307             | 21.7% | 47,321,918 | 41.2% | 12,371,500 | 10.8% | 1,350,833  | 1.2%  | 7,740,619  | 6.7%  | 4,202,165  | 3.7% | 114,893,342 |
| 2009-10 | 17,013,550 | 14.2% | 14,102,919             | 11.8% | 52,974,858 | 44.2% | 13,446,000 | 11.2% | 1,181,054  | 1.0%  | 15,587,044 | 13.0% | 5,439,792  |