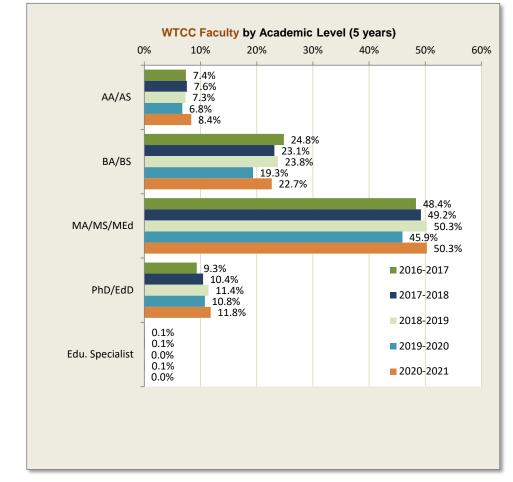

| 1,3       | 891   | 9:  | 28    | 1,3   | 805   | 94  | 43    |
| Total Faculty/Staff with > Associate Degree | 1,204         | 82.6% | 533     | 64.6% | 1,182 | 82.9%                         | 589 | 70.9%   | 1,190 | 85.5% | 624 | 70.0% | 1,059     | 76.1% | 596 | 64.2% | 1,106 | 84.8% | 640 | 67.9% |

| Total Employees at WTCC                 | 2,2   | 283   | 2,2   | 257   | 2,2   | 284 | 2,3   | 19  | 2,2   | 248 |
|-----------------------------------------|-------|-------|-------|-------|-------|-----|-------|-----|-------|-----|
| Total Employees with > Associate Degree | 1,737 | 76.1% | 1,771 | 78.5% | 1,814 | 79% | 1,655 | 71% | 1,746 | 78% |

Source 2020-2021: Human Resources Department; Staff Information Report





Human Resources - Employees by Academic Level (F/T & P/T)



Source: Human Resources Department; Staff Information Report



# Human Resources - Employees by Age (F/T & P/T)

| Employees<br>by Age | 2014-2015 |       | 2015-2016 |       | 2016-2017 |       | 2017-2018 |       | 2018-2019 |       | 2019-2020 |       | 2020-2021 |       |
|---------------------|-----------|-------|-----------|-------|-----------|-------|-----------|-------|-----------|-------|-----------|-------|-----------|-------|
|                     | Faculty   | Staff |
| Minimum             | 22        | 21    | 22        | 19    | 24        | 24    | 24        | 23    | 22        | 22    | 23        | 20    | 23        | 18    |
| Maximum             | 82        | 79    | 81        | 76    | 83        | 79    | 83        | 79    | 83        | 78    | 78        | 79    | 85