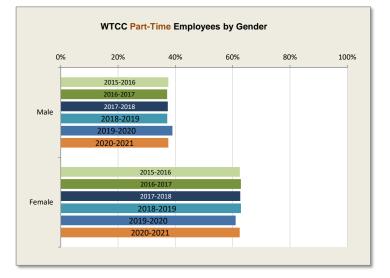

.1%  | 316  | 37.5%  |
| Female                 | 844  | 64.7%  | 611   | 62.5%  | 850  | 64.9%  | 596      | 62.9%  | 896   | 65.2%     | 570  | 62.6%  | 891   | 64.3%  | 587  | 62.8%  | 920  | 64.7%  | 426  | 61.0%  | 898       | 63.9%  | 526  | 62.5%  |
| Total                  | 1305 | 100.0% | 978   | 100.0% | 1309 | 100.0% | 948      | 100.0% | 1374  | 100.0%    | 910  | 100.0% | 1385  | 100.0% | 934  | 100.0% | 1422 | 100.0% | 698  | 100.0% | 1406      | 100.0% | 842  | 100.0% |
| Grand Total            |      | 2,2    |       |        |      | 2,2    | 257      |        | 2,284 |           |      |        | 2,319 |        |      | 2,120  |      |        |      | 2,248  |           |        |      |        |

Source 2020-2021: Human Resources Department; Staff Information Report





# Human Resources - Employees by Academic Level (F/T & P/T)

| Employees by                                |               | 2016- | -2017   |       |       | 2017-2018 2018-2019 2019-2020 |     |         |       |       |     | 2020  | 2020-2021 |       |     |       |       |       |     |       |
|---------------------------------------------|---------------|-------|---------|-------|-------|-------------------------------|-----|---------|-------|-------|-----|-------|-----------|-------|-----|-------|-------|-------|-----|-------|
| Academic Level                              | Faculty Staff |       | Faculty |       | Staff |                               | Fac | Faculty |       | Staff |     | ulty  | St        | aff   | Fac | ulty  | St    | aff   |     |       |
| AA/AS