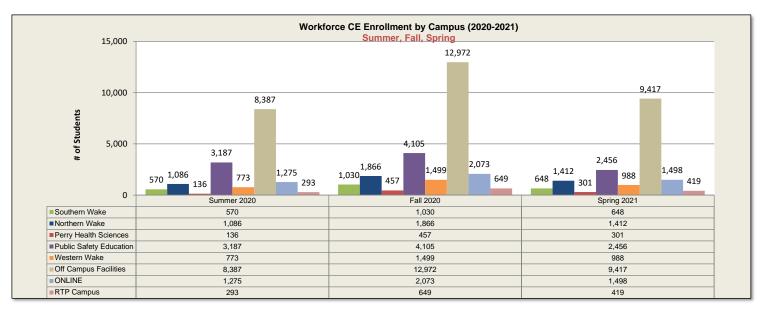

| 2,073        | 1,498          | 2,100          | 2,321       | 2,110          |
| Courses                    | Entrie 1       | Informor OF | 100/0040       |                | k Informar OE/ |                |                | nformor 0    | 10.4/00.00     |                | nformor 01   | 10=10001       |                | Informor 11 | 40/0004        |

Source: Entrinsik Informer 05/20/2019 Entrinsik Informer 05/20/2019 Entrinsik Informer 02/04/2020 Entrinsik Informer 01/25/2021 Entrinsik Informer 11/16/2021

\*Report identifies number of Continuing Education students registered by campus, with current status for term equal to A (Active), N (New), or W (Withdrawn) \*\*Report identifies number of Continuing Education students registered by campus using YEAR\_CE semester codes.



## **Workforce Continuing Education - Enrollment by Campus**





## \*\*Estimated\*\* Workforce Continuing Education FTE by Campus (Seated & Hybrid Courses)

|                                | Summe    | er 2018 | Fall     | 2018   | Spring   | 2019   | Summ     | er 2019  | Fall 2   | 2019       | Spring      | 2020      | Summe    | er 2020 | Fall     | 2020   | Spring   | g 2021 |
|--------------------------------|----------|---------|----------|--------|----------|--------|----------|----------|----------|------------|-------------|-----------|----------|---------|----------|--------|----------|--------|
| Class Location                 | Est. FTE | Est. %  | Est. FTE | Est. % | Est. FTE | Est. % | Est. FTE | Est. %   | Est. FTE | Est. %     | Est. FTE    | Est. %    | Est. FTE | Es