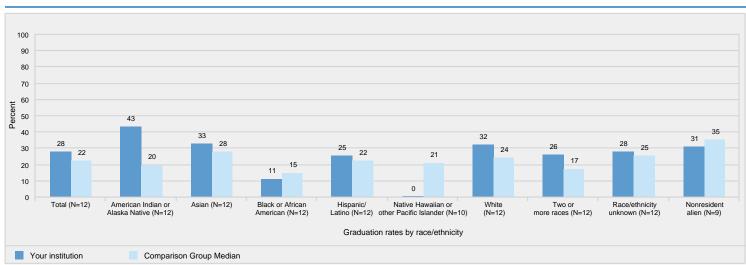

normal time to program completion: 2017 cohort



NOTE: Graduation rate cohort includes all full-time, first-time degree/certificate-seeking undergraduate students. Graduation and transfer-out rates are the Student Right-to-Know rates. Only institutions with mission to prepare students to transfer are required to report transfer out. For more details, see the Methodological Notes. N is the number of institutions in the comparison group.

SOURCE: U.S. Department of Education, National Center for Education Statistics, Integrated Postsecondary Education Data System (IPEDS): Winter 2020-21, Graduation Rates component. Figure 12. Graduation rates of full-time, first-time degree/certificate-seeking undergraduates within 150% of normal time to program completion, by race/ethnicity: 2017 cohort



NOTE: For more information about disaggregation of data by race and ethnicity, see the Methodological Notes. The graduation rates are the Student Right-to-Know (SRK) rates. Median values for the comparison group will not add to 100%. N is the number of institutions in the comparison group.

SOURCE: U.S. Department of Education, National Center for Education Statistics, Integrated Postsecondary Education Data System (IPEDS): Winter 2020-21, Graduation Rates component.

#### Figure 13. Graduation rates of full-time, first-time degree/certificateseeking undergraduates within 150% of normal time to program completion, by type of aid: 2017 cohort

#### Figure 14. Graduation rates of full-time, first-time degree/certificateseeking undergraduates within normal time, and 150% and 200% of normal