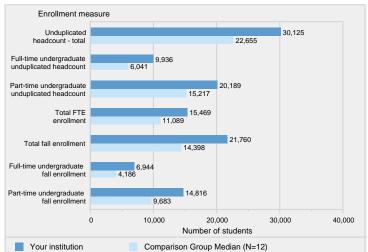

n about disaggregation of data by race and ethnicity, see the Methodological Notes. Median values for the comparison group will not add to 100%. See 'Use of Median Values for Comparison Group' for how median values are determined. N is the number of institutions in the comparison group. SOURCE: U.S. Department of Education, National Center for Education Statistics, Integrated Postsecondary Education Data System (IPEDS): Spring 2021, Fall Enrollment component.

#### Figure 2. 12-month FTE enrollment, total unduplicated headcount, full- and part-time undergraduate headcount (2019-20) and total fall enrollment, full-time and part-time undergraduate fall enrollment (Fall 2020)

## Figure 3. Percent of students enrolled in distance education courses, by amount of distance education: Fall 2020



NOTE: For details on calculating full-time equivalent (FTE) enrollment, see Calculating FTE in the Methodological Notes. Total headcount, FTE, and full- and part-time fall enrollment include both undergraduate and postbaccalaureate students, when applicable. N is the number of institutions in the comparison group.

SOURCE: U.S. Department of Education, National Center for Education Statistics, Integrated Postsecondary Education Data System (IPEDS): Fall 2020, 12-month Enrollment component and Spring 2021, Fall Enrollment component.



NOTE: N is the number of institutions in the comparison group.

SOURCE: U.S. Department of Education, National Center for Education Statistics, Integrated Postsecondary Education Data System (IPEDS): Spring 2021, Fall Enrollment component.

Figure 4. Percen