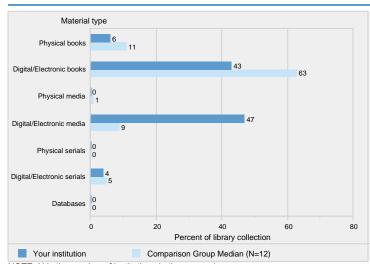

edical staff equated to 9-months worked, by academic rank: Academic year 2020-21



NOTE: See Methodology Notes for more details on average salary. N is the number of institutions in the comparison group. Medians are not reported for comparison groups with less than three values.

SOURCE: U.S. Department of Education, National Center for Education Statistics, Integrated Postsecondary Education Data System (IPEDS): Spring 2021, Human Resources component.

#### Figure 24. Percent distribution of library expenses, by function: Fiscal Year 2020



NOTE: N is the number of institutions in the comparison group.

SOURCE: U.S. Department of Education, National Center for Education Statistics, Integrated Postsecondary Education Data System (IPEDS): Spring 2021, Academic Libraries component.



٩d



NOTE: N is the number of institutions in the comparison group. SOURCE: U.S. Department of Education, National Center for Education Statistics, Integrated Postsecondary Education Data System (IPEDS): Spring 2021, Academic Libraries component.

## **METHODOLOGICAL NOTES**

## **Overview**

This report is based on data supplied by institutions to IPEDS during 2020-21 data collection year. Response rates exceeded 99% for most surveys. IPEDS data release memos at <a href="https://nces.ed.gov/ipeds/use-the-data/survey-components">https://nces.ed.gov/ipeds/use-the-data/survey-components</a> provide an overview of the number of institutions responding to the survey components. Furthermore, data used in this report are provisional level and may be revised for a limited time through the IPEDS Prio