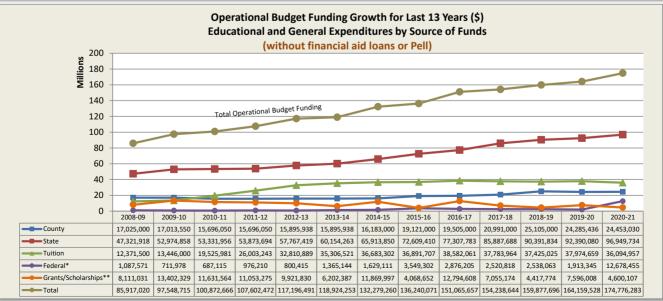

#### Comparison of Annual Budget FTE from 2016-17 to 2021-22 by NC Community College

#### Source: NCCCS Dashboard

| College               | Academic Level | 16-17  | 17-18  | 18-19  | 19-20  | 20-21  | 21-22  | Difference 16-17 to 21-22 |
|-----------------------|----------------|--------|--------|--------|--------|--------|--------|---------------------------|
| James Sprunt CC       | Total          | 1,180  | 1,239  | 1,331  | 1,246  | 1,367  | 1,462  | 19.29%                    |
| South Piedmont CC     | Total          | 2,461  | 2,604  | 2,884  | 2,730  | 3,046  | 2,915  | 15.57%                    |
| Blue Ridge CC         | Total          | 2,080  | 2,135  | 2,341  | 2,355  | 2,596  | 2,453  | 15.21%                    |
| Sampson CC            | Total          | 1,762  | 1,789  | 1,987  | 2,181  | 2,248  | 2,052  | 14.13%                    |
| Fayetteville TCC      | Total          | 11,834 | 12,400 | 13,567 | 13,980 | 14,750 | 13,590 | 12.92%                    |
| Rowan-Cabarrus CC     | Total          | 5,888  | 5,839  | 6,303  | 6,923  | 7,332  | 6,691  | 12.00%                    |
| Coll of The Albemarle | Total          | 2,266  | 2,236  | 2,414  | 2,542  | 2,754  | 2,551  | 11.17%                    |
| Durham TCC            | Total          | 4,503  | 4,644  | 4,960  | 5,038  | 5,296  | 5,018  | 10.26%                    |
| Wake TCC              | Total          | 19,481 | 20,894 | 21,877 | 21,779 | 22,308 | 21,307 | 8.57%                     |
| Mitchell CC           | Total          | 2,558  | 2,684  | 2,832  | 2,742  | 2,827  | 2,751  | 7.02%                     |
| Isothermal CC         | Total          | 1,957  | 1,975  | 2,093  | 2,034  | 2,158  | 2,086  | 6.18%                     |
| Robeson CC            | Total          | 2,778  | 2,750  | 2,946  | 2,707  | 3,298  | 2,959  | 6.12%                     |
| Sandhills CC          | Total          | 3,804  | 3,724  | 4,053  | 4,114  | 4,221  | 3,966  | 4.08%                     |
| Montgomery CC         | Total          | 947    | 929    | 1,060  | 1,021  | 1,106  |        | 3.86%                     |
| Caldwell CC & TI      | Total          | 3,830  | 3,766  | 3,844  | 3,803  | 4,060  | 3,955  | 3.16%                     |
| Catawba Valley CC     | Total          | 4,374  | 4,419  | 4,807  | 4,706  | 4,907  | 4,516  | 3.14%                     |
| Craven CC             | Total          | 2,951  | 2,994  | 3,282  | 3,142  | 3,159  | 3,043  | 3.02%                     |
| Johnston CC           | Total          | 4,045  | 4,000  | 4,188  | 4,153  | 4,396  | 4,167  | 2.93%                     |
| Stanly CC             | Total          | 2,785  | 2,799  | 3,057  | 3,077  | 3,072  | 2,854  | 2.42%                     |
| Rockingham CC         | Total          | 1,743  | 1,664  | 1,851  | 1,811  | 1,923  | 1,784  | 2.30%                     |
| Central Piedmont CC   | Total          | 16,058 | 16,992 | 17,512 | 17,245 | 17,001 | 16,386 |                           |
| Lenoir CC             | Total          | 4,162  | 4,257  | 4,848  | 4,950  | 4,787  | 4,193  | 0.74%                     |
| Cleveland CC          | Total          | 2,912  | 2,940  | 3,159  | 3,076  | 3,268  | 2,897  | -0.52%                    |
| Central Carolina CC   | Total          | 5,413  | 5,316  | 5,659  | 5,417  | 5,993  | 5,374  | -0.73%                    |
| Surry CC              | Total          | 3,187  | 3,176  | 3,342  | 3,251  | 3,429  | 3,163  |                           |
| Davidson-Davie CC     | Total          | 3,806  | 3,729  | 3,781  | 3,707  | 3,799  | 3,777  | -0.77%                    |
| Carteret CC           | Total          | 1,682  | 1,810  | 1,889  | 1,823  | 1,870  | 1,665  | -1.02%                    |
| Pamlico CC            | Total          | 645    | 599    | 688    | 613    | 721    | 636    | -1.42%                    |
| Cape Fear CC          | Total          | 8,610  | 8,578  | 8,518  | 8,162  | 8,669  | 8,483  | -1.50%                    |
| Alamance CC           | Total          | 4,332  | 4,271  | 4,409  | 4,339  | 4,657  | 4,264  |                           |
| Richmond CC           | Total          | 2,834  | 2,919  | 3,168  | 3,161  | 3,160  |        | -2.24%                    |
| Bladen CC             | Total          | 1,374  | 1,368  | 1,428  | 1,452  | 1,485  | 1,337  | -2.77%                    |
| Martin CC             | Total          | 887    | 919    | 927    | 890    | 963    | 858    |                           |
| Brunswick CC          | Total          | 1,848  | 1,787  | 1,934  | 1,936  | 1,992  | 1,783  | -3.65%                    |
| Randolph CC           | Total          | 2,933  | 2,879  | 3,025  | 2,950  | 3,016  | 2,813  |                           |
| Gaston College        | Total          | 4,972  | 4,917  | 5,013  | 4,886  | 5,078  | 4,759  | -4.48%                    |
| Tri-County CC         | Total          | 1,239  | 1,144  | 1,145  | 1,135  | 1,246  |        | -5.54%                    |
| Wilson CC             | Total          | 1,855  | 1,850  | 1,905  | 1,804  | 1,861  | 1,754  | -5.76%                    |
| Pitt CC               | Total          | 8,190  | 8,069  | 8,079  | 7,932  | 8,239  |        |                           |
| Beaufort County CC    | Total          | 1,724  | 1,508  | 1,613  | 1,702  | 1,768  |        |                           |
| Guilford TCC          | Total          | 11,324 | 11,053 |        | -      | 11,235 |        |                           |