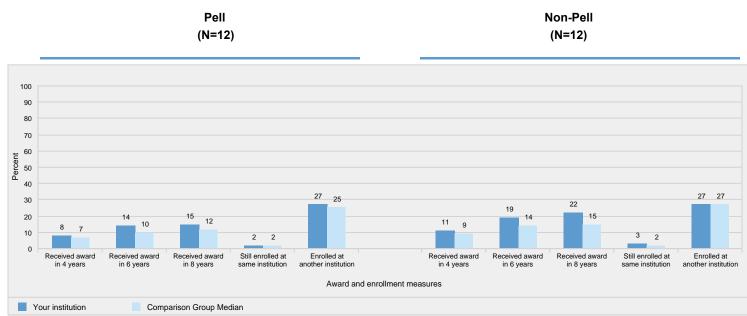

ull-time; First-time, part-time; Non-first-time, full-time; and Non-first-time, part-time) are degree/certificate-seeking undergraduate students who entered the institution between July 1, 2012-June 30, 2013. Pell recipients are students with demonstrated financial need. For more details, see the Methodological Notes. N is the number of institutions in the comparison group. Medians are not reported for comparison groups with less than three values.

SOURCE: U.S. Department of Education, National Center for Education Statistics, Integrated Postsecondary Education Data System (IPEDS): Winter 2020-21, Outcome Measures component.

## Figure 16. Award and enrollment rates of first-time, part-time, degree/certificate-seeking undergraduates after 8 years of entry, by Pell status: 2012-13 cohort



NOTE: Award measures are based on the highest award received after 8 years of entry and enrollment measures are based on students who did not receive an award after 8 years of entry. Student cohorts (i.e., First-time, full-time; First-time, part-time; Non-first-time, full-time; and Non-first-time, part-time) are degree/certificate-seeking undergraduate students who entered the institution between July 1, 2012-June 30, 2013. Pell recipients are students with demonstrated financial need. For more details, see the Methodological Notes. N is the number of institutions in the comparison group. Medians are not reported for comparison groups with less than three values. SOURCE: U.S. Department of Education, National Center for Education Statistics, Integrated Postsecondary Education Data System