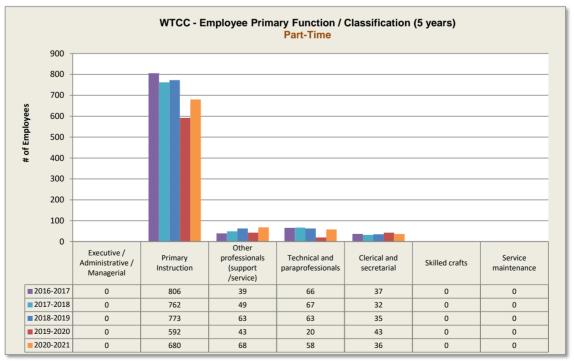

| 15           | 0            | 16           | 0            | 17           | 0            | 20           | 0            | 22           | 0            | 20        | 0         |
| Total                                         | 1,305        | 978          | 1,309        | 948          | 1,374        | 910          | 1,385        | 934          | 1,422        | 698          | 1,406     | 842       |
| Grand Total                                   | 2,2          | 283          | 2,2          | 257          | 2,2          | 284          | 2,3          | 819          | 2,1          | 20           | 2,2       | 48        |

Source: Human Resources Department; Staff Information Report, 11/2021



# Wake Technical Community College Human Resources - Employees by Classification (F/T & P/T)





Source: Human Resources Department; Staff Information Report, 11/2021

## Human Resources - Employees by Race (F/T & P/T)

## Comparison Against North Carolina Community College System

|                                     |       | 2016  | -2017  |                   |       | 2017   | -2018  |                   |       | 2018   | -2019  |                   |       | 2019   | -2020  |                   | 2020-2021 |        |        |                    |
|-------------------------------------|-------|-------|--------|-------------------|-------|--------|--------|-------------------|-------|--------|--------|-------------------|-------|--------|--------|-------------------|-----------|--------|--------|--------------------|
| Employees by Race                   | W     | rcc   |        |