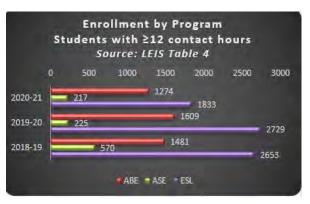

|
| Total               | 40,672                         | 100.0%                 | 56,536                 | 100.0%                 | 34,716                 | 100.0%                 | 30,854                 | 100.0%                 |                     |  |  |

\*Hispanics may be of any race, thus are included in applicable race categories.



1. Informer Archived Enrollment Data(2017-2021)

Source:

2. U.S. Census Bureau Wake County Quick Facts - https://www.census.gov/quickfacts/fact/table/wakecountynorthcarolina/PST045221

### Are Students Enrolling?



**Periods of Participation** 



### Are Students Attending?



### Are Students Graduating?



### Are Students Achieving Measurable Skill Gains?



Are Students being Post-Tested?



### Demographics: 2019-21 Enrollment by Program



### Ethnicity



# **STUDENT SERVICES**

|               | In State        | Tuition                    | Out of Sta      | te Tuition                 |
|---------------|-----------------|----------------------------|-----------------|----------------------------|
| Academic Year | One credit hour | 16 or more<br>credit hours | One credit hour | 16 or more<br>credit hours |
| 2005-2006     | \$39.5          | \$632                      | \$219.5         | \$3,512                    |
| 2006-2007     | \$39.5          | \$632                      | \$219.5         | \$3,512                    |
| 2007-2008     | \$42.0          | \$672                      | \$233.3         | \$3,733                    |
| 2008-2009     | \$42.0          | \$672                      | \$233.3         | \$