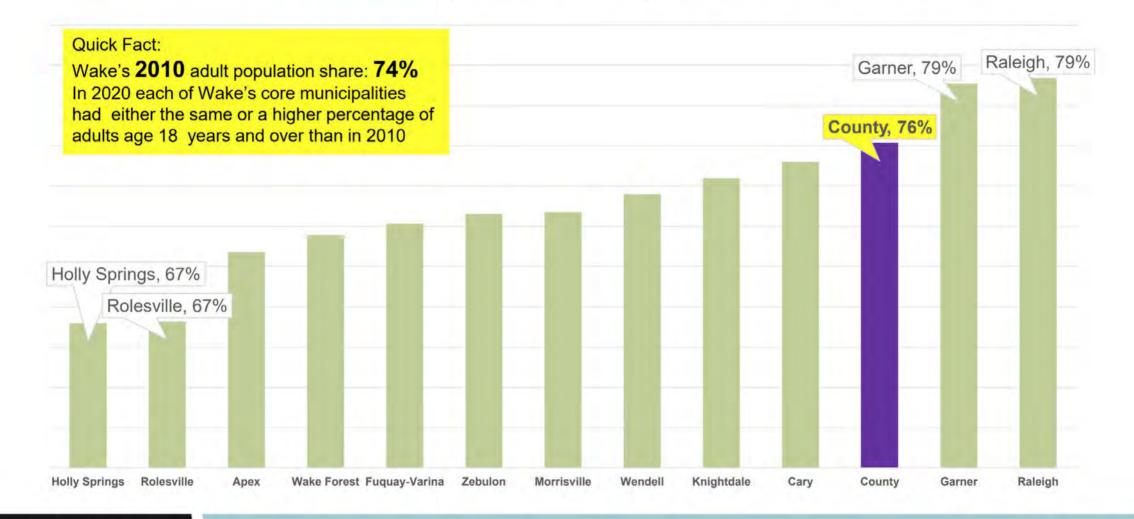

and frequently asked questions, can be found at <a href="https://nces.ed.gov/ipeds/use-the-data/survey-components">https://nces.ed.gov/ipeds/use-the-data/survey-components</a>.

Additional definitions of variables used in this report can be found in the IPEDS glossary available at <a href="https://surveys.nces.ed.gov/ipeds/VisGlossaryAll.aspx">https://surveys.nces.ed.gov/ipeds/VisGlossaryAll.aspx</a>.

Additional resources on the IPEDS Data Feedback Report, including the instructions on creating a custom comparison report, FAQs, and video tutorials, can be found at <u>https://nces.ed.gov/Ipeds/Help/View/2</u>.

# **WAKE COUNTY**

# Wake County Median Household Income



# 2019 Median Household Income by Race & Ethnicity<sup>102</sup>



## 2020: Percent of Population Age 18 Years & Over





## wakegov.com/CENSUS

U.S. Census Bureau. April 1, 2020, Census Counts.

6 of the 12 cities and towns in NC with 15,000 or more population growth between 2010 and 2020 were in Wake County

\*Reflects part of the municipal population residing within Wake County only.

2020 Wake Counts

CENSUS

| Geography      | 2020<br>Census | 2010 Census | Numeric<br>Growth | Growth<br><sup>10</sup> Rate |
|----------------|----------------|-------------|-------------------|------------------------------|
| Wake County    | 1,129,410      | 900,993     | 228,417           | 25%                          |
| Raleigh*       | 466,106        | 402,825     | 63,281            | 16%                          |
| Cary*          | 171,012        | 133,812     | 37,200            | 28%