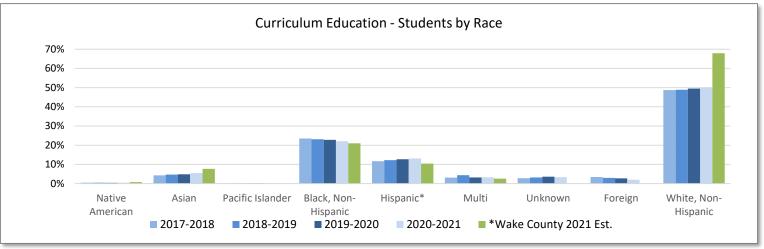

4%                   | 911                    | 3.0%                   | 836                    | 2.7%                   | 634                    | 2.0%                   |                     |  |  |  |
| White, Non-Hispanic | 14,849                 | 48.7%                  | 14,894                 | 48.9%                  | 15,085                 | 49.5%                  | 15,582                 | 50.1%                  | 67.9%               |  |  |  |
| Total               | 29,931                 | 98.3%                  | 30,481                 | 100.1%                 | 30,463                 | 100.0%                 | 31,126                 | 100.0%                 |                     |  |  |  |

\*Hispanics may be of any race, so also are included in applicable race categories.



**Source:** 1. Informer Archived Enrollment Data(2016-2021)

2. U.S. Census Bureau Wake County Quick Facts -https://www.census.gov/quickfacts/fact/table/wakecountynorthcarolina/PST045221

#### Wake Technical Community College Curriculum Enrollment by Primary Academic Program Academic Year 2020-2021

|                               | Del des la C        |                                                                                                                                                                 | 41 20200   | 40. 20200    | 0 20200         | 20 202000    | 204000      |     |
|-------------------------------|---------------------|-----------------------------------------------------------------------------------------------------------------------------------------------