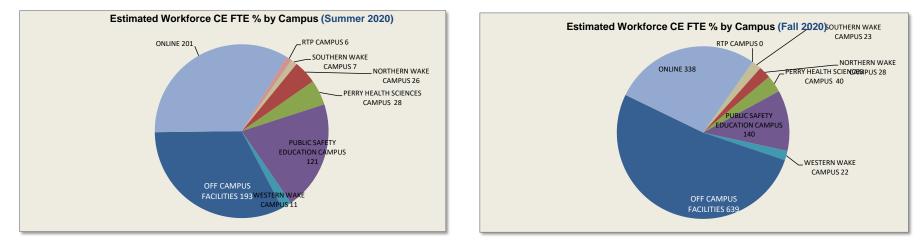

| 576      | 46.7%   | 972      | 50.3%  | 814      | 53.1%  | 546      | 52.8%    | 963      | 41.7%      | 620         | 48.8%     | 193      | 32.5%   | 639      | 52.0%  | 846      | 67.7%  |
| ONLINE                         | 153      | 12.4%   | 312      | 16.1%  | 187      | 12.2%  | 199      | 19.3%    | 288      | 12.5%      | 152         | 12.0%     | 201      | 33.8%   | 338      | 27.5%  | 222      | 17.8%  |
| Total                          | 1,234    | 100%    | 1,932    | 100%   | 1,532    | 100%   | 1,033    | 100%     | 2,311    | 100%       | 1,269       | 100%      | 594      | 100%    | 1,229    | 100%   | 1,249    | 100%   |

Source: Colleague; Entrinsik Informer 1/2021



\*\*Estimated\*\* Workforce Continuing Education FTE by Campus (Seated & Hybrid Courses)



### Estimated: FTE numbers prior to FTE tier value calculations



# Wake Technical Community College Workforce Continuing Education Student Information

## Unduplicated Enrollment by Race

|                     | Workforce Continuing Education |                        |                        |                        |                        |                        |                        |                        |                     |  |  |
|---------------------|--------------------------------|------------------------|------------------------|------------------------|------------------------|------------------------|------------------------|------------------------|---------------------|--|--|
|                     | 2017-2018                      |                        | 2018 <