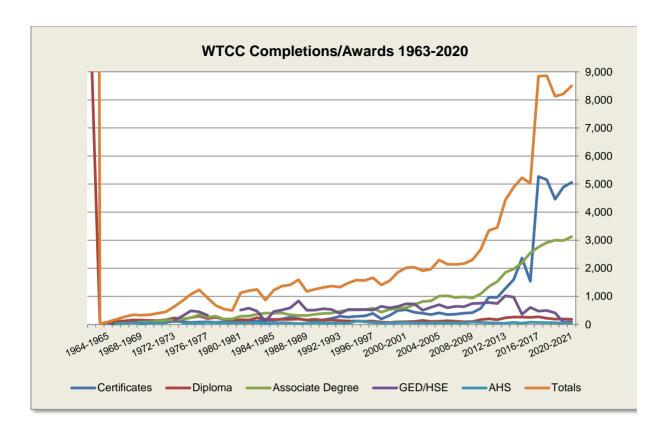

### **COMPARATIVE DATA**

|                        | WTO          | CC Comple  | tions/Awards 196 | 3 - 2021 |          |            |
|------------------------|--------------|------------|------------------|----------|----------|------------|
| Academic Year          | Certificates | Diploma    | Associate Degree | GED/HSE  | AHS      | Totals     |
| 2020-2021              | 5,062        | 186        | 3,125            | 87       | 42       | 8,502      |
| 2019-2020              | 4,895        | 195        | 2,986            | 82       | 51       | 8,209      |
| 2018-2019              | 4,465        | 191        | 3,005            | 411      | 58       | 8,130      |
| 2017-2018              | 5,160        | 222        | 2,916            | 497      | 65       | 8,860      |
| 2016-2017              | 5,269        | 273        | 2,756            | 476      | 70       | 8,844      |
| 2015-2016              | 1,540        | 252        | 2,552            | 604      | 80       | 5,028      |
| 2013-2010              | 2,366        | 262        | 2,196            | 360      | 43       | 5,020      |
| 2013-2014              | 1,598        | 264        | 1,976            | 976      | 74       | 4,888      |
| 2012-2013              | 1,280        | 237        | 1,851            | 1,019    | 45       | 4,432      |
| 2011-2012              | 963          | 171        | 1,522            | 744      | 49       | 3,449      |
| 2010-2011              | 966          | 199        | 1,346            | 780      | 59       | 3,350      |
| 2009-2010              | 571          | 170        | 1,090            | 758      | 72       | 2,661      |
| 2008-2009              | 420          | 99         | 944              | 747      | 87       | 2,297      |
| 2007-2008              | 402          | 96         | 985              | 629      | 57       | 2,169      |
| 2006-2007              | 368          | 111        | 960              | 647      | 51       | 2,103      |
| 2005-2006              | 353          | 135        | 1,020            | 594      | 47       | 2,137      |
| 2004-2005              | 414          | 133        | 1,011            | 704      | 56       | 2,299      |
| 2003-2004              | 352          | 107        | 837              | 608      | 60       | 1,964      |
| 2002-2003              | 395          | 142        | 820              | 505      | 49       | 1,911      |
| 2001-2002              | 432          | 107        | 709              | 731      | 59       | 2,038      |
| 2000-2001              | 524          | 95         | 595              | 734      | 71       | 2,019      |
| 1999-2000              | 495          | 90         | 561              | 642      | 66       | 1,854      |
| 1998-1999              | 322          | 69         | 536              | 587      | 42       | 1,556      |
| 1997-1998              | 195          | 80         | 440              | 646      | 51       | 1,412      |
| 1996-1997              | 390          | 121        | 578              | 513      | 64       | 1,666      |
| 1995-1996              | 302          | 112        | 525              | 531      | 97       | 1,567      |
| 1994-1995              | 286          | 121        | 519              | 534      | 119      | 1,507      |
| 1993-1994              | 260          | 121        | 515              | 534      | 43       | 1,373      |
| 1992-1993              | 287          | 139        | 465              | 394      | 44       | 1,329      |
| 1991-1992              | 217          | 166        | 404              | 530      | 50       | 1,325      |
| 1990-1991              | 163          | 100        | 392              | 560      | 50       | 1,314      |
| 1989-1990              | 138          | 183        | 363              | 510      | 62       | 1,256      |
| 1988-1989              | 158          | 161        | 318              | 506      | 37       | 1,230      |
| 1987-1988              | 206          | 190        | 321              | 841      | 35       | 1,593      |
| 1986-1987              | 256          | 179        | 340              | 590      | 47       | 1,333      |
| 1985-1986              | 196          | 175        | 406              | 517      | 66       | 1,366      |
| 1983-1986              | 198          | 179        | 408              | 460      | 38       | 1,300      |
| 1983-1984              | 137          | 179        | 402              | 480      | 27       | 870        |
| 1982-1983              | 130          | 235        | 367              | 477      | 59       | 1,248      |
| 1981-1982              | 110          | 157        | 299              | 577      | 59       | 1,248      |
| 1980-1981              | 98           | 169        | 295              | 510      | 56       | 1,201      |
| 1979-1980              | 98<br>81     | 169        | 291              | 510      | 58       | 496        |
| 1978-1979              | 93           | 182        | 189              | 24       | 58       | 546        |
| 1977-1978              | 74           | 250        | 296              | 27       | 58       | 678        |
| 1976-1977              | 92           | 208        | 250              | 325      | 70       | 947        |
| 1975-1976              | 86           | 208        | 350              | 447      | 51       | 1,231      |
| 1975-1976              | 69           | 297        | 240              | 447      | 40       | 1,231      |
| 1974-1975              | 103          | 186        | 198              | 306      | 40<br>51 | 844        |
|                        |              |            |                  |          | 71       |            |
| 1972-1973              | 112          | 232        | 147              | 146      | 47       | 637        |
| 1971-1972              | 86<br>54     | 168        | 156              | 74       | 47       | 457        |
| 1970-1971              |              | 130        | 105              | 74       | 33       | 396        |
| 1969-1970              | 53           | 145        | 90               |          | 58       | 346        |
| 1968-1969<br>1967-1968 | 25<br>86     | 154<br>160 | 89<br>46         |          | 64<br>53 | 332<br>345 |

| 1966-1967 | 74     | 129   | 29     |        | 40    | 272     |
|-----------|--------|-------|--------|--------|-------|---------|
| 1965-1966 | 22     | 109   | 15     |        | 37    | 183     |
| 1964-1965 | 34     | 55    |        |        |       | 89      |
| 1963-1964 |        | 30    |        |        |       | 30      |
| TOTALS    | 43,395 | 9,452 | 46,051 | 25,074 | 3,076 | 118,546 |