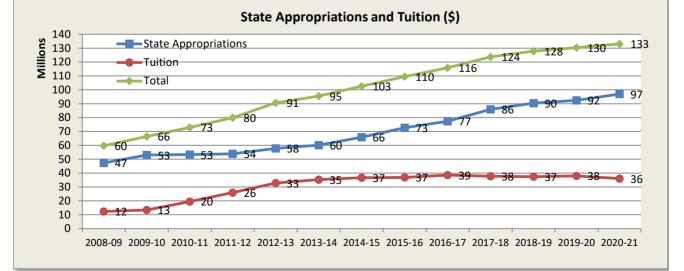

| 64.2% | 36,683,302 | 35.8% | 102,597,152 |  |  |  |  |  |  |
| 2015-16          | 72,609,410           | 66.3% | 36,891,707 | 33.7% | 109,501,117 |  |  |  |  |  |  |
| 2016-17          | 77,307,783           | 66.7% | 38,582,061 | 33.3% | 115,889,844 |  |  |  |  |  |  |
| 2017-18          | 85,887,688           | 69.4% | 37,783,964 | 30.6% | 123,671,652 |  |  |  |  |  |  |
| 2018-19          | 90,391,834           | 70.7% | 37,425,025 | 29.3% | 127,816,859 |  |  |  |  |  |  |
| 2019-20          | 92,390,080           | 70.9% | 37,974,659 | 29.1% | 130,364,739 |  |  |  |  |  |  |
| 2020-21          | 96,949,734           | 72.9% | 36,094,957 | 27.1% | 133,044,691 |  |  |  |  |  |  |

## **NC State Appropriations and Tuition**

Source: WTCC Office of Business & Finance 12/20





## Wake Technical Community College **Operational Budget Funding Trending Charts**

| Year    | County     | %     | State      | %     | Tuition    | %     | Federal*   | %    | Grants /<br>Scholarships** | %     | Total       |
|---------|------------|-------|------------|-------|------------|-------|------------|------|----------------------------|-------|-------------|
| 2008-09 | 17,025,000 | 19.8% | 47,321,918 | 55.1% | 12,371,500 | 14.4% | 1,087,571  | 1.3% | 8,111,031                  | 9.4%  | 85,917,020  |
| 2009-10 | 17,013,550 | 17.4% | 52,974,858 | 54.3% | 13,446,000 | 13.8% | 711,978    | 0.7% | 13,402,329                 | 13.7% | 97,548,715  |
| 2010-11 | 15,696,050 | 15.6% | 53,331,956 | 52.9% | 19,525,981 | 19.4% | 687,115    | 0.7% | 11,631,564                 | 11.5%