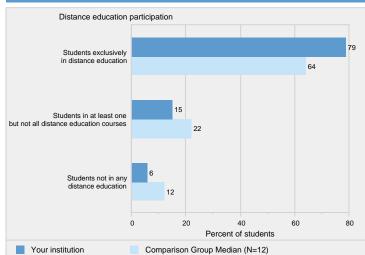

and part-time undergraduate headcount (2019-20) and total fall enrollment, full-time and part-time undergraduate fall enrollment (Fall 2020)

## Figure 3. Percent of students enrolled in distance education courses, by amount of distance education: Fall 2020



NOTE: For details on calculating full-time equivalent (FTE) enrollment, see Calculating FTE in the Methodological Notes. Total headcount, FTE, and full- and part-time fall enrollment include both undergraduate and postbaccalaureate students, when applicable. N is the number of institutions in the comparison group.

SOURCE: U.S. Department of Education, National Center for Education Statistics, Integrated Postsecondary Education Data System (IPEDS): Fall 2020, 12-month Enrollment component and Spring 2021, Fall Enrollment component.



NOTE: N is the number of institutions in the comparison group.

SOURCE: U.S. Department of Education, National Center for Education Statistics, Integrated Postsecondary Education Data System (IPEDS): Spring 2021, Fall Enrollment component.

Figure 4. Percent of students enrolled in distance education courses, by amount of distance education and student level: 2019-20

#### Distance education participation 31 Students exclusively in distance education 24 39 Students in at least one tance education courses but not all dis 37 Students not in any distance education 43 0 10 20 30 40 50 60 70 80 90 100 Percent Your institution Comparison Group Median (N=12)

NOTE: N is the number of institutions in the comparison group. SOURCE: U.S. Department of Education, National Center for Education Statis