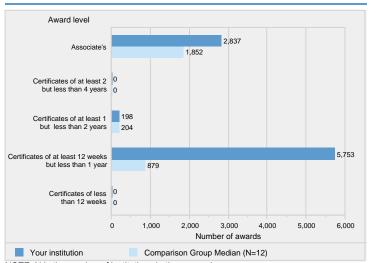

S): Spring 2021, Fall Enrollment component.

Figure 4. Percent of students enrolled in distance education courses, by amount of distance education and student level: 2019-20

#### Distance education participation 31 Students exclusively in distance education 24 39 Students in at least one tance education courses but not all dis 37 Students not in any distance education 43 0 10 20 30 40 50 60 70 80 90 100 Percent Your institution Comparison Group Median (N=12)

NOTE: N is the number of institutions in the comparison group. SOURCE: U.S. Department of Education, National Center for Education Statistics, Integrated Postsecondary Education Data System (IPEDS): Fall 2020, 12-month Enrollment component.

## Figure 5. Number of subbaccalaureate degrees and certificates awarded, by level: 2019-20



NOTE: N is the number of institutions in the comparison group. SOURCE: U.S. Department of Education, National Center for Education Statistics, Integrated Postsecondary Education Data System (IPEDS): Fall 2020, Completions component.

## Figure 6. Tuition and required fees for full-time, first-time degree/certificate-seeking undergraduates: Academic years 2017-18 to 2020-21



NOTE: The tuition and required fees shown here are the lowest reported from the categories of in-district, in-state, and out-of-state. N is the number of institutions in the comparison group.

SOURCE: U.S. Department of Education, National Center for Education Statistics, Integrated Postsecondary Education Data System (IPEDS): Fall 2020, Institutional Characteristics component.

# Figure 7. Average net price of atte