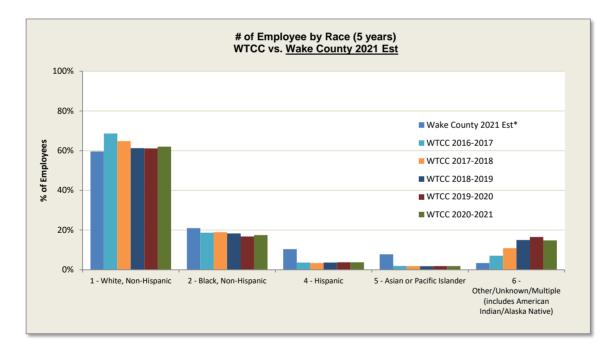

| 3.4%                     | 5.1%              | 6.2%              | 6.1%              | 7.1%              | 10.9%             | 15.0%             | 16.5%             | 14.8%             |
| Total                                                                  |                          | 100.0%            | 100.0%            | 100.0%            | 100.0%            | 100.0%            | 100.0%            | 100.0%            | 100.0%            |

Source: Human Resources Department; Staff Information Report (ending 11-2021); \*Wake County Estimates: Hispanics may be of any race, Total may be greater than 100%, thus are included in applicable race categories. Wake Tech and Wake County use different definitions: https://www.census.gov/quickfacts/fact/table/wakecountynorthcarolina/PST045221



### Human Resources - Employees by Gender (F/T & P/T)

| Employees by           |      | 2015   | -2016 |        |      | 2016   | 016-2017 |        |       | 2017-2018 |      |        |       |        | 2019 |        |      | 2019-  | 2020 |        | 2020-2021 |        |      |        |
|------------------------|------|--------|-------|--------|------|--------|----------|--------|-------|-----------|------|--------|-------|--------|------|--------|------|--------|------|--------|-----------|--------|------|--------|
| Employees by<br>Gender | Full | Time   | Part  | Time   | Full | Time   | Part     | Time   | Full  | Time      | Part | Time   | Full  | Time   | Part | Time   | Full | Time   | Part | Time   | Full      | Time   | Part | Time   |
|                        | #    | %