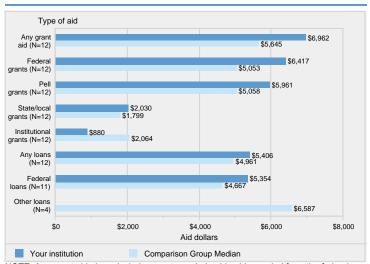

9 cohort



NOTE: Retention rates are measured from the fall of first enrollment to the following fall. Academic reporting institutions report retention data for the Fall 2019 cohort of students who are still enrolled as of the institution's official fall reporting date or as of October 15, 2020. Program reporters determine the cohort with enrollment any time between August 1 - October 31, 2019 and retention based on August 1, 2020.

SOURCE: U.S. Department of Education, National Center for Education Statistics, Integrated Postsecondary Education Data System (IPEDS): Spring 2021, Fall Enrollment component.

#### Figure 9. Average amounts of awarded grant or scholarship aid, or loans awarded to full-time, first-time degree/certificateseeking undergraduate students, by type of aid: 2019-20



NOTE: Any grant aid above includes grant or scholarship aid awarded from the federal government, state/local government, or the institution. Federal grants include Federal Pell grants and other federal grants. Any loans include federal loans and other loans awarded to students. Average amounts of aid were calculated by dividing the total aid awarded by the unduplicated count of recipients at each institution. N is the number of institutions in the comparison group.

SOURCE: U.S. Department of Education, National Center for Education Statistics, Integrated Postsecondary Education Data System (IPEDS): Winter 2020-21, Student Financial Aid component.

## Figure 11. Graduation and transfer-out rates of full-time, first-time degree/certificate-seeking undergraduates within 150% of normal time