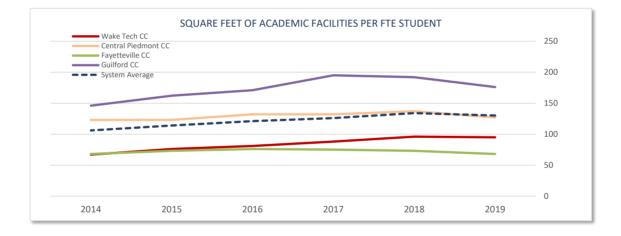

ents which are reported for the institutions in the NC Community College System include only credit enrollment generated in all inventoried spaces.

|                     | 2019 | 2018 | 2017 | 2016 | 2015 | 2014 |
|---------------------|------|------|------|------|------|------|
| Wake Tech CC        | 95   | 96   | 88   | 81   | 76   | 67   |
| Central Piedmont CC | 127  | 137  | 132  | 132  | 123  | 123  |
| Fayetteville CC     | 68   | 73   | 75   | 76   | 73   | 68   |
| Guilford CC         | 176  | 192  | 195  | 171  | 162  | 146  |
| System Average      | 130  | 134  | 126  | 121  | 114  | 106  |

Source: Facilities Inventory and Utilization Study 2019, State of North Carolina, The University of North Carolina Commission on Higher Education Facilities, Chapel Hill, North Carolina.



# Average Weekly Room Hours of Instruction in Classroom (Table 3)

Average Weekly Hours of Instruction in Classroom is average number of hours that an institution's classrooms are used for instructional purposes each week.

For the purpose of this study, a classroom is defined as a room used to conduct classes that do not require special-purpose equipment for student use.

Daytime utilization is based on all classes with beginning times between and including 5:00 a.m. and 4:59 p.m.; nighttime utilization is based on all other classes. The "All Hours" section in Table 3 indicates the sum of the daytime and nighttime figures for the last six years.

|                     | Daytime<br>Hours | Night<br>Hours | 2019 | 2018 | 2017 | 2016 | 2015 | 2014 | 2013 |
|---------------------|----------