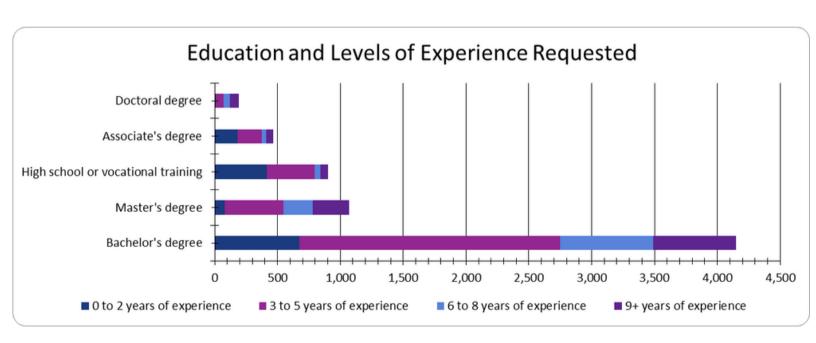

#### **Top 5 Commonly Requested Specialized Skills**

The vast majority of available jobs in Management require a Bachelor's degree and 3-5 years of experience.

Data Source: Labor Insight (Burning Glass Technologies)