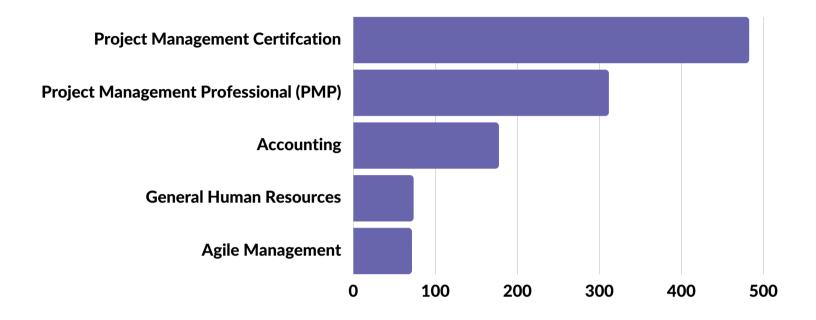

#### **Top 5 Commonly Requested Specialized Skills**

The vast majority of available jobs in Management require a Bachelor's degree and 3-5 years of experience.

Data Source: Labor Insight (Burning Glass Technologies)