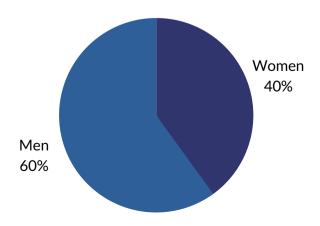

# Women's representation in Management positions across occupations

70%
Women's earnings in management compared to

IN WAKE COUNTY

Data Source: U.S. Census Bureau, 2019 American Community

men's

Sources: Estimates for County/MSA unemployment available through February, 2022 based on American Community Survey, Local Area Unemployment Statistics.