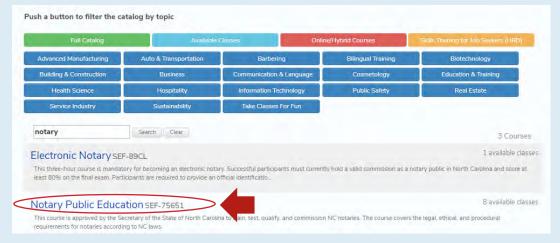

## **Notary Public Education**

This course is approved by the NC Secretary of State to train, test, qualify, and commission NC notaries. The course covers the legal, ethical, and procedural requirements for notaries in NC.